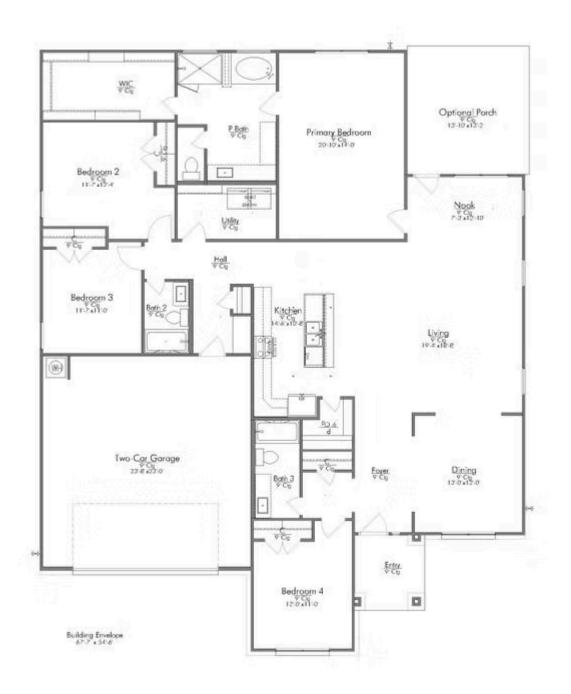

Some images shown may be from a previously built Stylecraft home of similar design. Actual options, colors, and selections may vary. Contact us for details!

Featuring Stylecraft On Your Lot's 2287 floor plan! This spacious layout has four bedrooms and three bathrooms, with a unique fourth bedroom that boasts its own private bathroom, providing a perfect retreat.

As you enter, you'll find a formal dining room to your right, ideal for gatherings and special occasions. Flowing seamlessly from there, the heart of the home unfolds into a beautiful kitchen complete with an inviting island, perfect for meal prep or casual conversations. The open-concept living room is designed for relaxation and entertainment, while the cozy breakfast nook leads you to the back porch,