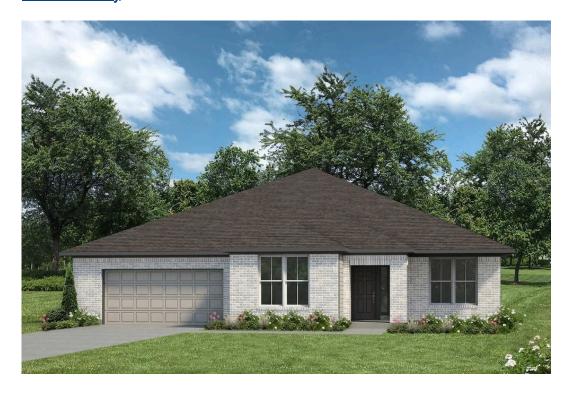

## The 2267

**Madison County** 

PRICE FROM:

\$298,900

2,443 Ft<sup>2</sup>

4 Bedrooms

3 Bathrooms

2 Car Garage

Some images shown may be from a previously built Stylecraft home of similar design. Actual options, colors, and selections may vary. Contact us for details!

Featuring Stylecraft On Your Lot's 2287 floor plan! This spacious layout has four bedrooms and three bathrooms, with a unique fourth bedroom that boasts its own private bathroom, providing a perfect retreat.