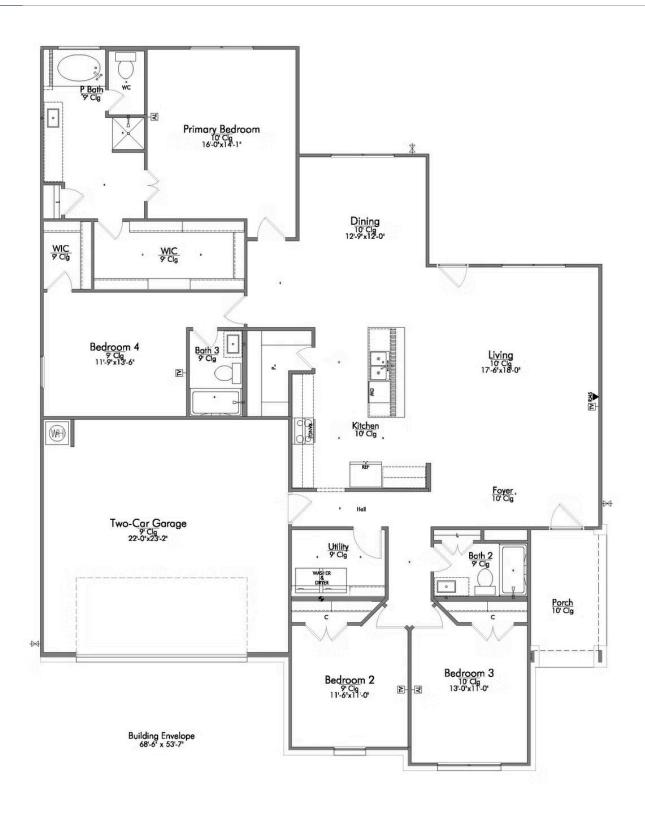

Prepare to be swept away by the luxurious and spacious one-story, 4 bedroom, 3 bath floor plan that will capture your heart. The intelligent design of this home maximizes the amount of living space available on a single floor. Step inside and be amazed by the open concept kitchen, living, and dining room combination which provides a stunning backdrop for entertaining and family gatherings. With a large center island, and walk-in pantry - the kitchen acts as the heart of this home.

The primary suite is a standout feature of this home. The abundance of natural light pouring in from the large windows creates a warm