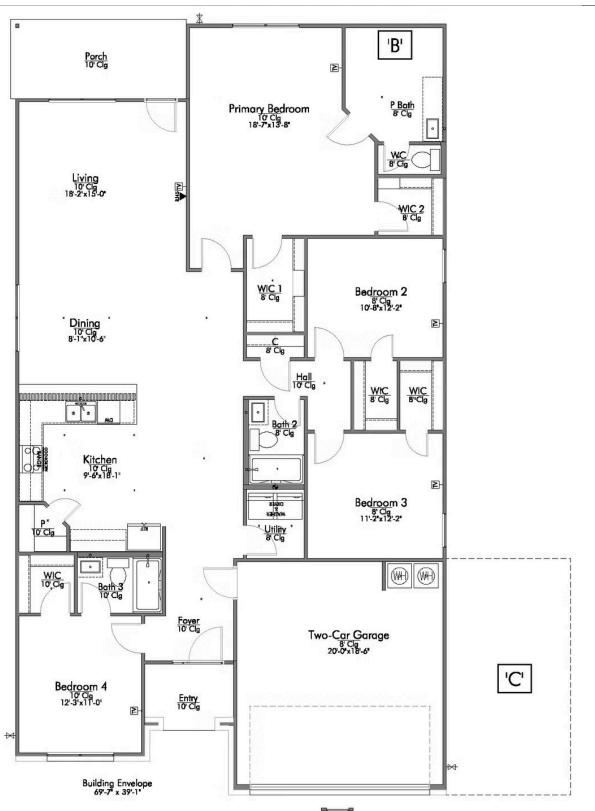

## The 2082 Madison County

Some images shown may be from a previously built Stylecraft home of similar design. Actual options, colors, and selections may vary. Contact us for details!

This 4 bedroom, 2 bath home is exactly what you've been looking for. It's the perfect home for a multi-generational family, those looking for a private space for guests, or added privacy for one of your children. With walk-in closets in every bedroom and dual walk-in closets in the primary, you won't run out of storage space. Walk into your open concept living area, where you'll have more than enough room to cuddle up or host all of your friends and family.