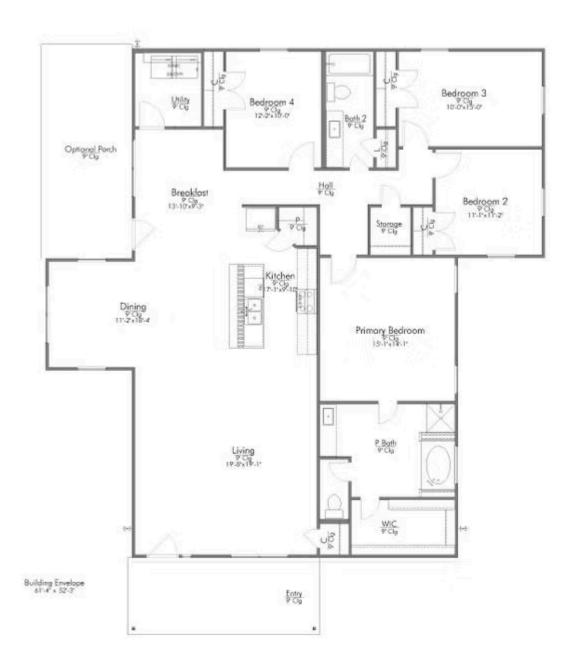

## **Madison County**

PRICE FROM:

\$243,900

2,142 Ft<sup>2</sup>

4 Bedrooms

2 Bathrooms

Step into the 2036, a thoughtfully designed home that perfectly blends spaciousness, functionality, and comfort. Upon entry, you are welcomed into a large, open living area featuring a convenient coat closet tucked into the corner, offering easy storage.

The living space flows seamlessly into a bright dining area, which opens to a well-equipped kitchen. The kitchen boasts an island with a built-in sink, plenty of counter space for meal prep, and a corner pantry for added storage. Beyond the kitchen and dining area is a cozy breakfast nook with direct access to the backyard, perfect for enjoying your morning coffee or entertaining guests. Adjacent to the breakfast nook, you'll find a walk-in utility room for added convenience.