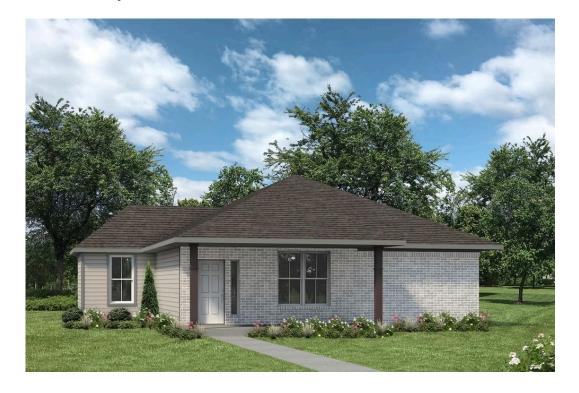

## The 2036

## **Madison County**

PRICE FROM:

\$243,900

2,142 Ft<sup>2</sup>

4 Bedrooms

2 Bathrooms

Step into the 2036, a thoughtfully designed home that perfectly blends spaciousness, functionality, and comfort. Upon entry, you are welcomed into a large, open living area featuring a convenient coat closet tucked into the corner, offering easy storage.

The living space flows seamlessly into a bright dining area, which opens to a well-equipped kitchen. The kitchen boasts an island with a built-in sink, plenty of counter space for meal prep, and a corner pantry for added storage. Beyond the kitchen and dining area is a cozy breakfast nook with direct access to the backyard, perfect for enjoying your morning coffee or entertaining guests. Adjacent to the breakfast nook, you'll find a walk-in utility room for added convenience.