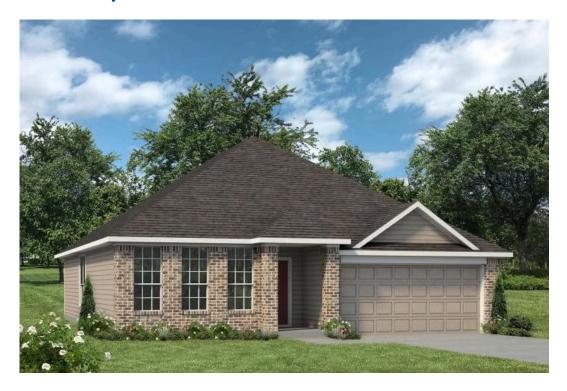

## The 1818

**Madison County** 

PRICE FROM:

\$240,900

1,841 Ft<sup>2</sup>

3 Bedrooms

2 Bathrooms

2 Car Garage

Some images shown may be from a previously built Stylecraft home of similar design. Actual options, colors, and selections may vary. Contact us for details!

If charm and elegance are what you're looking for – Welcome home! A favorite of many, the 1818 has several features that make it stand out from the rest. From the moment you see the exterior, you're captivated. Interior features include dual living areas to use as you choose, a large kitchen with granite-topped island that is open through the dining and living room, stunning windows flowing with natural light, an optional study alcove, and a spacious primary suite.