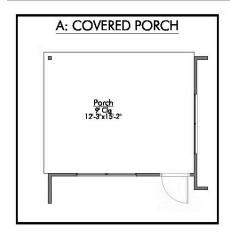

## The 1818

**Madison County** 

PRICE FROM:

\$240,900

1,841 Ft<sup>2</sup>

3 Bedrooms

2 Bathrooms

2 Car Garage

Some images shown may be from a previously built Stylecraft home of similar design. Actual options, colors, and selections may vary. Contact us for details!

If charm and elegance are what you're looking for – Welcome home! A favorite of many, the 1818 has several features that make it stand out from the rest. From the moment you see the exterior, you're captivated. Interior features include dual living areas to use as you choose, a large kitchen with granite-topped island that is open through the dining and living room, stunning windows flowing with natural light, an optional study alcove, and a spacious primary suite.