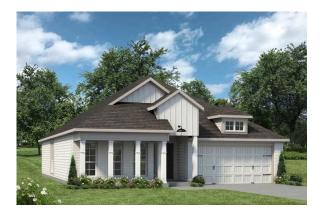

## The 1818

**Madison County** 

PRICE FROM:

\$240,900

1,841 Ft<sup>2</sup>

3 Bedrooms

2 Bathrooms

2 Car Garage

Some images shown may be from a previously built Stylecraft home of similar design. Actual options, colors, and selections may vary. Contact us for details!

If charm and elegance are what you're looking for – Welcome home! A favorite of many, the 1818 has several features that make it stand out from the rest. From the moment you see the exterior, you're captivated. Interior features include dual living areas to use as you choose, a large kitchen with granite-topped island that is open through the dining and living room, stunning windows flowing with natural light, an optional study alcove, and a spacious primary suite.