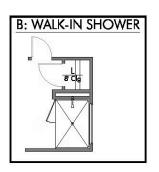

## The 1818

**Madison County** 

PRICE FROM:

\$240,900

1,841 Ft<sup>2</sup>

3 Bedrooms

2 Bathrooms

2 Car Garage

Some images shown may be from a previously built Stylecraft home of similar design. Actual options, colors, and selections may vary. Contact us for details!

If charm and elegance are what you're looking for – Welcome home! A favorite of many, the 1818 has several features that make it stand out from the rest. From the moment you see the exterior, you're captivated. Interior features include dual living areas to use as you choose, a large kitchen with granite-topped island that is open through the dining and living room, stunning windows flowing with natural light, an optional study alcove, and a spacious primary suite.