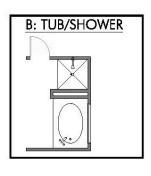

## The 1818

**Madison County** 

PRICE FROM:

\$240,900

1,841 Ft<sup>2</sup>

3 Bedrooms

2 Bathrooms

2 Car Garage

Some images shown may be from a previously built Stylecraft home of similar design. Actual options, colors, and selections may vary. Contact us for details!

If charm and elegance are what you're looking for – Welcome home! A favorite of many, the 1818 has several features that make it stand out from the rest. From the moment you see the exterior, you're captivated. Interior features include dual living areas to use as you choose, a large kitchen with granite-topped island that is open through the dining and living room, stunning windows flowing with natural light, an optional study alcove, and a spacious primary suite.