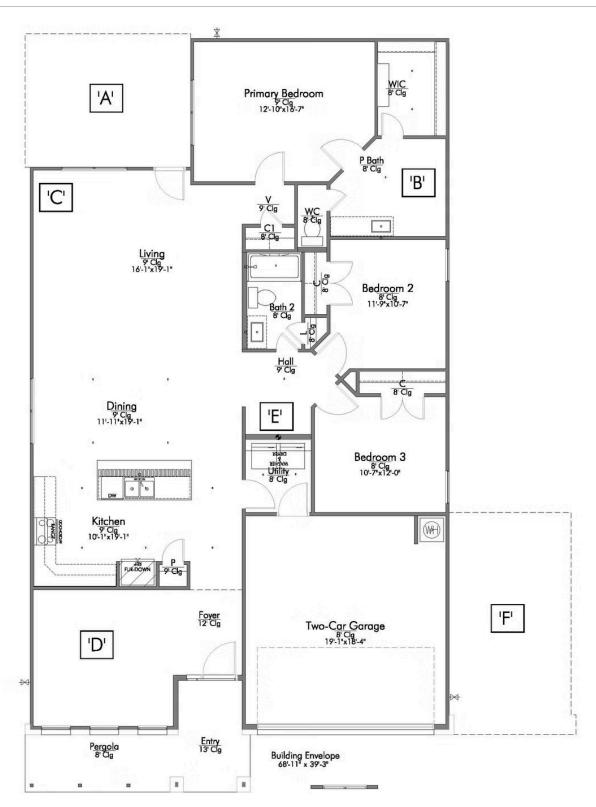

## The 1818

**Madison County** 

PRICE FROM:

\$240,900

1,841 Ft<sup>2</sup>

3 Bedrooms

2 Bathrooms

2 Car Garage

Some images shown may be from a previously built Stylecraft home of similar design. Actual options, colors, and selections may vary. Contact us for details!

If charm and elegance are what you're looking for – Welcome home! A favorite of many, the 1818 has several features that make it stand out from the rest. From the moment you see the exterior, you're captivated. Interior features include dual living areas to use as you choose, a large kitchen with granite-topped island that is open through the dining and living room, stunning windows flowing with natural light, an optional study alcove, and a spacious primary suite.