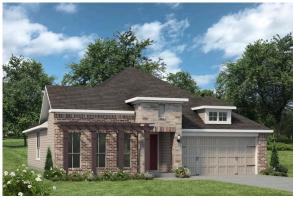

## The 1818

**Madison County** 

PRICE FROM:

\$240,900

1,841 Ft<sup>2</sup>

3 Bedrooms

2 Bathrooms

2 Car Garage

Some images shown may be from a previously built Stylecraft home of similar design. Actual options, colors, and selections may vary. Contact us for details!

If charm and elegance are what you're looking for – Welcome home! A favorite of many, the 1818 has several features that make it stand out from the rest. From the moment you see the exterior, you're captivated. Interior features include dual living areas to use as you choose, a large kitchen with granite-topped island that is open through the dining and living room, stunning windows flowing with natural light, an optional study alcove, and a spacious primary suite.