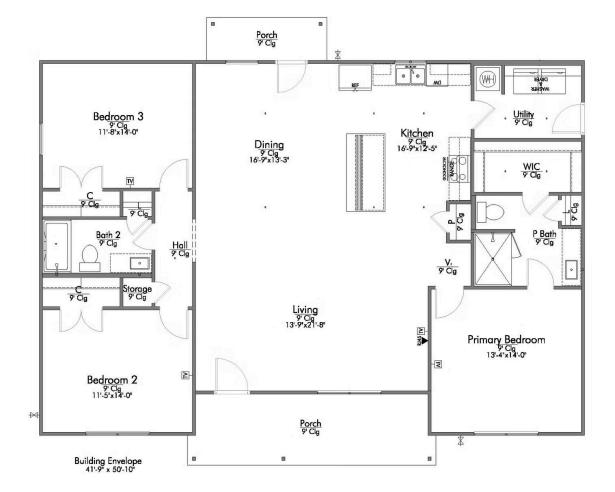

## The 1694 Madison County

## PRICE FROM: **\$244,900**

| 2 | 1,694 Ft <sup>2</sup> |
|---|-----------------------|
| ഘ | 3 Bedrooms            |

2 Bathrooms

In continuous effort by Stylecraft Builders to improve the quality of your home, we reserve the right to change features, prices, plans and specifications without notice. Floorplans and elevation renderings are artists' conceptiions only. Significant changes may be made during or after the construction of the model homes. Stylecraft Builders reserves the right to modify, relocate or eliminate any or all of the features, specifications, plan utilities, design or shape thereof, all without notice or obligations to any purchaser. Price range reflects base price only. Location premiums will be charged for certain locations and are not included in the base price of the home. Additional association fees may apply. Other fees may also apply. Amenities are proposed and planned or may be under construction. All square footages are approximate square footages of the total livable space. Water heater location deemed per city municipality code. Please see your onsite sales associate for additional information and more details. © 2022 Stylecraft Builders.