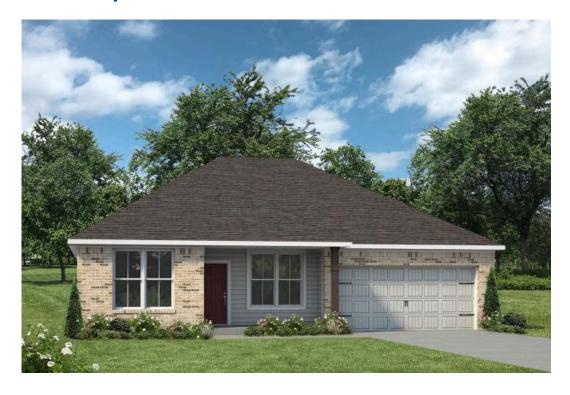

## The 1601

**Madison County** 

PRICE FROM:

\$212,900

1,606 Ft<sup>2</sup>

3 Bedrooms

2 Bathrooms

2 Car Garage

Some images shown may be from a previously built Stylecraft home of similar design. Actual options, colors, and selections may vary. Contact us for details!

Welcome to the 1601 by Stylecraft On Your Lot! This charming 3 bed, 2 bath home starts with a covered front porch and a welcoming foyer that opens to a versatile Life Space—ideal for a home office, craft room, or play area. The opportunities for this space are plentiful! Choose what works best for your lifestyle.