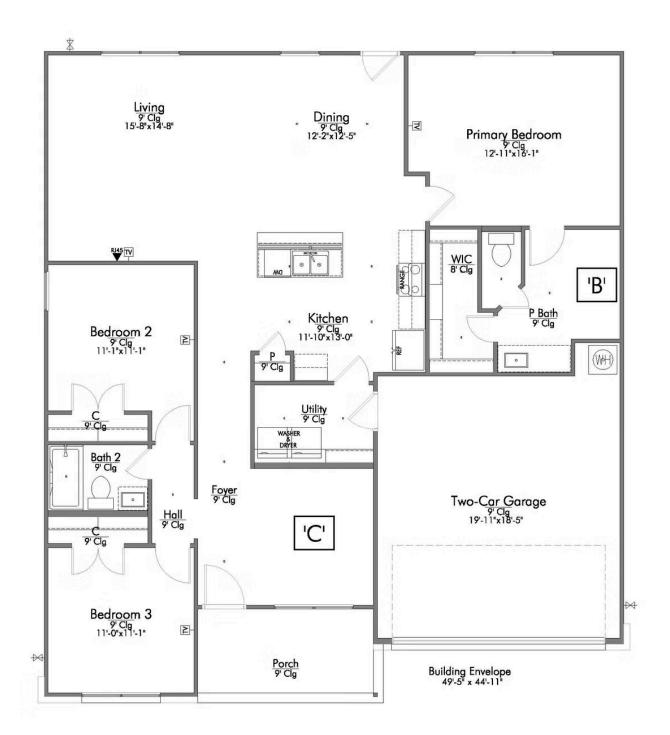

## The 1601

**Madison County** 

PRICE FROM:

\$212,900

1,606 Ft<sup>2</sup>

3 Bedrooms

2 Bathrooms

2 Car Garage

Some images shown may be from a previously built Stylecraft home of similar design. Actual options, colors, and selections may vary. Contact us for details!

Welcome to the 1601 by Stylecraft On Your Lot! This charming 3 bed, 2 bath home starts with a covered front porch and a welcoming foyer that opens to a versatile Life Space—ideal for a home office, craft room, or play area. The opportunities for this space are plentiful! Choose what works best for your lifestyle.