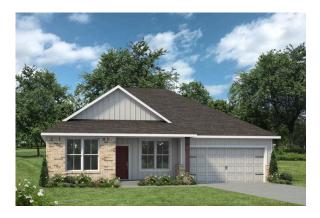

## The 1601

**Madison County** 

PRICE FROM:

\$212,900

1,606 Ft<sup>2</sup>

3 Bedrooms

2 Bathrooms

2 Car Garage

Some images shown may be from a previously built Stylecraft home of similar design. Actual options, colors, and selections may vary. Contact us for details!

Welcome to the 1601 by Stylecraft On Your Lot! This charming 3 bed, 2 bath home starts with a covered front porch and a welcoming foyer that opens to a versatile Life Space—ideal for a home office, craft room, or play area. The opportunities for this space are plentiful! Choose what works best for your lifestyle.