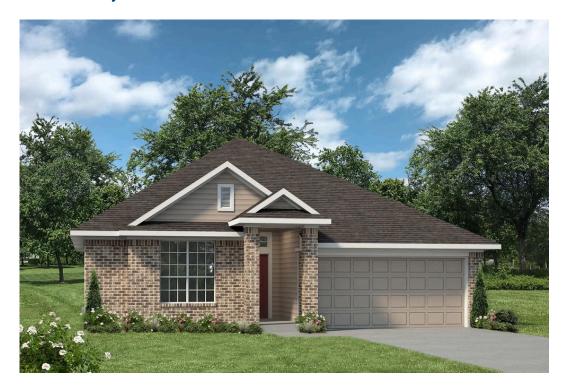

## The 1514

**Madison County** 

PRICE FROM:

\$221,900

1,517 Ft<sup>2</sup>

3 Bedrooms

2 Bathrooms

2 Car Garage

Some images shown may be from a previously built Stylecraft home of similar design. Actual options, colors, and selections may vary. Contact us for details!

A popular choice among families seeking large gathering spaces and ample storage, the 1514 offers luxury living with 3 bedrooms and 2 baths. This beautiful home features large secondary bedrooms with walk-in closets. Open living, dining and kitchen provides abundant space, without all of the cost. Picture yourself washing your dishes as you look out your window as your children play after dinner. The primary bedroom suite is fit for a king-sized bed, and features a large walk-in closet.