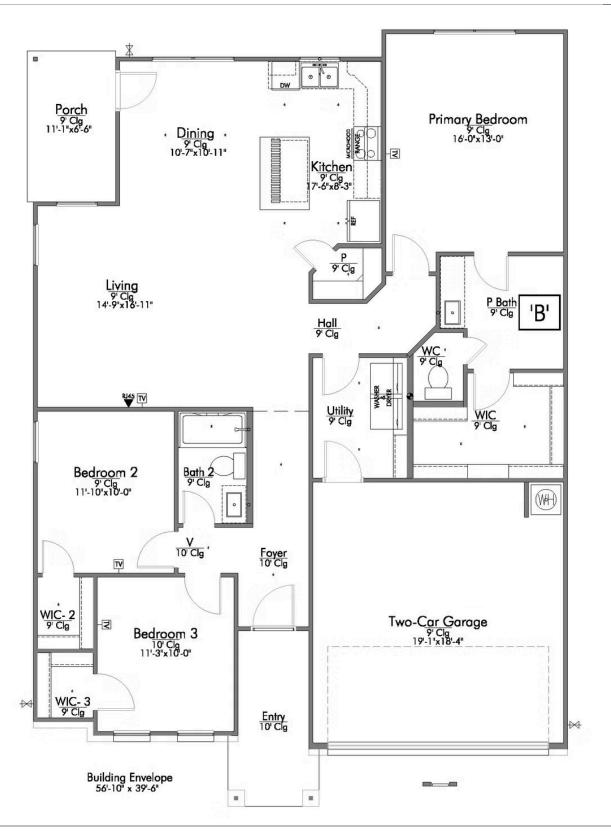

## The 1514

**Madison County** 

PRICE FROM:

\$221,900

1,517 Ft<sup>2</sup>

3 Bedrooms

2 Bathrooms

2 Car Garage

Some images shown may be from a previously built Stylecraft home of similar design. Actual options, colors, and selections may vary. Contact us for details!

A popular choice among families seeking large gathering spaces and ample storage, the 1514 offers luxury living with 3 bedrooms and 2 baths. This beautiful home features large secondary bedrooms with walk-in closets. Open living, dining and kitchen provides abundant space, without all of the cost. Picture yourself washing your dishes as you look out your window as your children play after dinner. The primary bedroom suite is fit for a king-sized bed, and features a large walk-in closet.