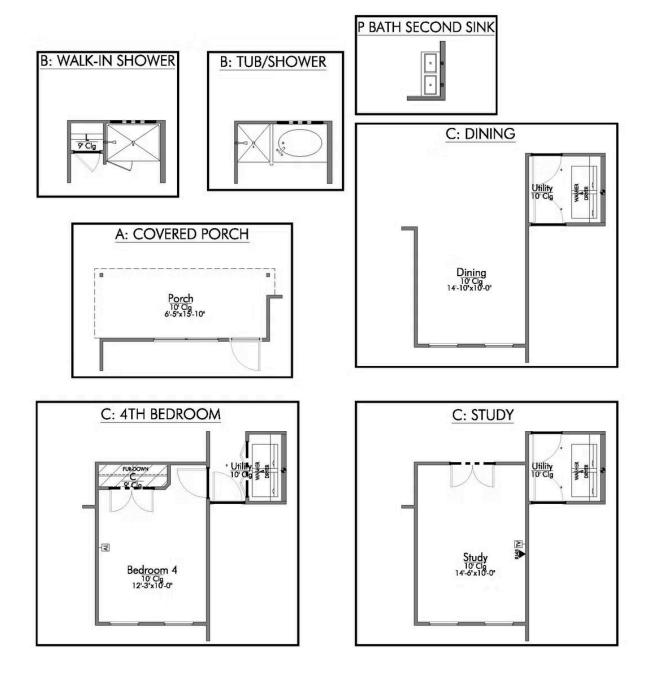

## Some images shown may be from a previously built Stylecraft home of similar design. Actual options, colors, and selections may vary. Contact us for details!

If you're wanting options and flexibility, this floor plan is exactly what you're looking for! This beautiful 3 bedroom, 2 bath home is thoughtfully designed to have three different options for the front room: a formal dining room, study, or 4th bedroom. You'll absolutely love the way the kitchen seamlessly flows into the living room, giving you ample space to gather with your family. From the luxuriously large primary bedroom with seating area, to the exquisite selections Stylecraft offers, you are guaranteed to love this home!