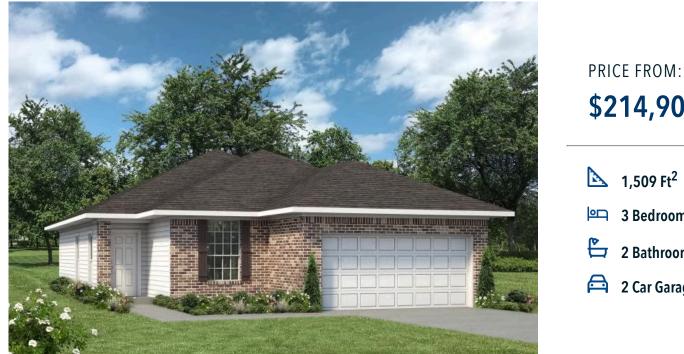

## The 1475 **Madison County**

## \$214,900

## Some images shown may be from a previously built Stylecraft home of similar design. Actual options, colors, and selections may vary. Contact us for details!

If you're wanting options and flexibility, this floor plan is exactly what you're looking for! This beautiful 3 bedroom, 2 bath home is thoughtfully designed to have three different options for the front room: a formal dining room, study, or 4th bedroom. You'll absolutely love the way the kitchen seamlessly flows into the living room, giving you ample space to gather with your family. From the luxuriously large primary bedroom with seating area, to the exquisite selections Stylecraft offers, you are guaranteed to love this home!