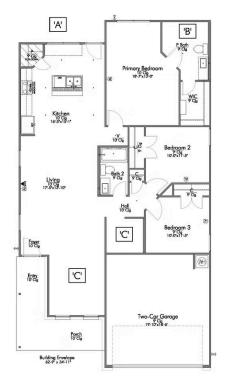

## Some images shown may be from a previously built Stylecraft home of similar design. Actual options, colors, and selections may vary. Contact us for details!

If you're wanting options and flexibility, this floor plan is exactly what you're looking for! This beautiful 3 bedroom, 2 bath home is thoughtfully designed to have three different options for the front room: a formal dining room, study, or 4th bedroom. You'll absolutely love the way the kitchen seamlessly flows into the living room, giving you ample space to gather with your family. From the luxuriously large primary bedroom with seating area, to the exquisite selections Stylecraft offers, you are guaranteed to love this home!