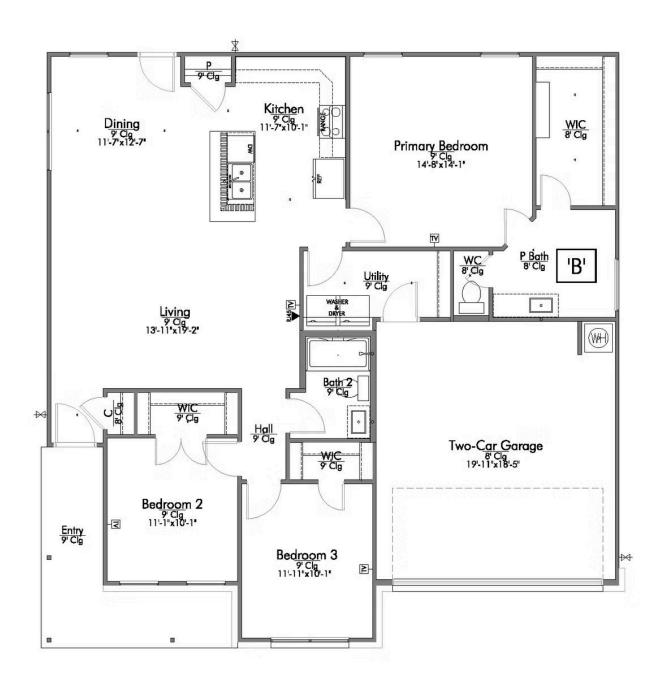

## The 1422

**Madison County** 

PRICE FROM:

\$214,900

1,445 Ft<sup>2</sup>

3 Bedrooms

2 Bathrooms

🔁 2 Car Garage

Some images shown may be from a previously built Stylecraft home of similar design. Actual options, colors, and selections may vary. Contact us for details!

Introducing The 1422 by Stylecraft On Your Lot, a beautifully designed 3 bed, 2 bath home with a split floor plan for optimal privacy. The open common space features a modern kitchen with an island that flows into the dining and living areas, perfect for family gatherings.

Enjoy ample storage throughout, including walk-in closets in the secondary bedrooms, a welcoming entry closet, and a spacious pantry.

## The 1422 Madison County Community

Building Envelope 45'-9" x 44'-11"