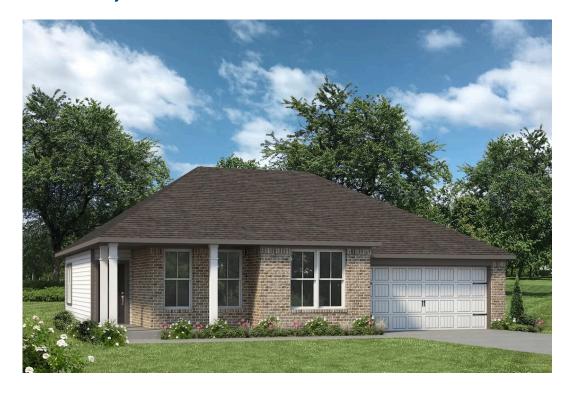

## The 1422

**Madison County** 

PRICE FROM:

\$214,900

1,445 Ft<sup>2</sup>

3 Bedrooms

2 Bathrooms

🔁 2 Car Garage

Some images shown may be from a previously built Stylecraft home of similar design. Actual options, colors, and selections may vary. Contact us for details!

Introducing The 1422 by Stylecraft On Your Lot, a beautifully designed 3 bed, 2 bath home with a split floor plan for optimal privacy. The open common space features a modern kitchen with an island that flows into the dining and living areas, perfect for family gatherings.