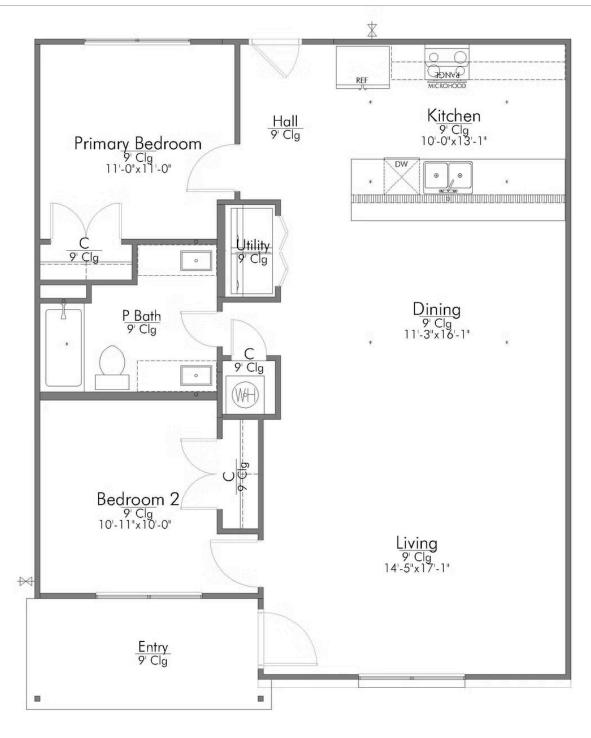

Upon entry, you're welcomed into an open-concept living and dining area that flows seamlessly into the kitchen, creating a warm and

Stylecraft Builders reserves the right to change features, prices, plans and specifications without notice. Additional association fees may apply. Other fees may also apply. Please see your onsite sales associate for additional information and more details. ©2025 Stylecraft Builders.

Building Envelope 37'-10" x 30'-9"

In continuous effort by Stylecraft Builders to improve the quality of your home, we reserve the right to change features, prices, plans and specifications without notice. Floorplans and elevation renderings are artists' conceptiions only. Significant changes may be made during or after the construction of the model homes. Stylecraft Builders reserves the right to modify, relocate or eliminate any or all of the features, specifications, plan utilities, design or shape thereof, all without notice or obligations to any purchaser. Price range reflects base price only. Location premiums will be charged for certain locations and are not included in the base price of the home. Additional association fees may apply. Other fees may also apply. Amenities are proposed and planned or may be under construction. All square footages are approximate square footages of the total livable space. Water heater location deemed per city municipality code. Please see your onsite sales associate for additional information and more details. © 2022 Stylecraft Builders.