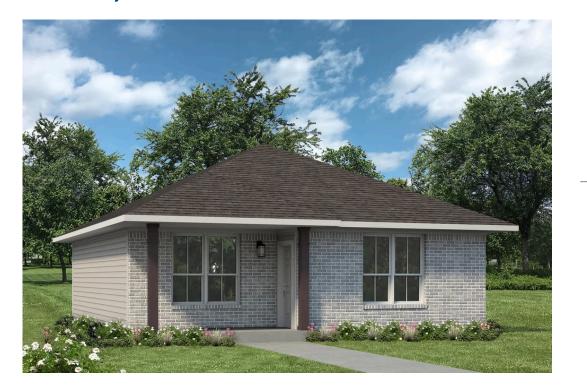

## The 1033 Madison County

PRICE FROM: **\$172,900** 

|   | 1,033 Ft <sup>2</sup> |
|---|-----------------------|
| ഘ | 2 Bedrooms            |
| ß | 1 Bathrooms           |

Some images shown may be from a previously built Stylecraft home of similar design. Actual options, colors, and selections may vary. Contact us for details!

Thoughtfully designed and perfectly sized, The 1033 offers 1,033 square feet of smart living space tailored for versatility and comfort. This 2-bedroom, 1-bathroom home is ideal for small families, young professionals, or those looking to build a charming casita on recreational land, whether it's for weekends at the ranch, hunting trips, or hosting guests.