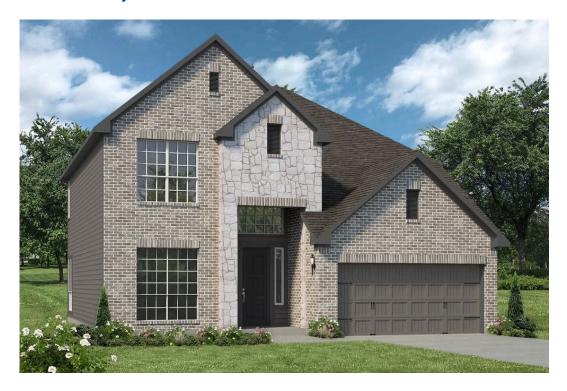

### The 2588

#### **Limestone County**

PRICE FROM:

\$321,900

2,598 Ft<sup>2</sup>

4 Bedrooms

2.5 Bathrooms

2 Car Garage

## Some images shown may be from a previously built Stylecraft home of similar design. Actual options, colors, and selections may vary. Contact us for details!

Looking to wow your visitors? You are instantly going to fall in love with this luxurious 4 bedroom, 2.5 bath home! The curb appeal of this home is to die for and the entrance to this home is truly stunning. Welcomed by an 8-foot door, you're immediately greeted by a grand 18-foot foyer. Once inside, you will be wowed by the spacious and thoughtful layout, a large utility room, and all of the natural light let in by the windows in the breakfast nook and living room. Also on the main floor is an oversized primary bedroom suite with a walk-in closet that dreams are made of. Upstairs, you will find spacious secondary bedrooms and a loft that your family will love.