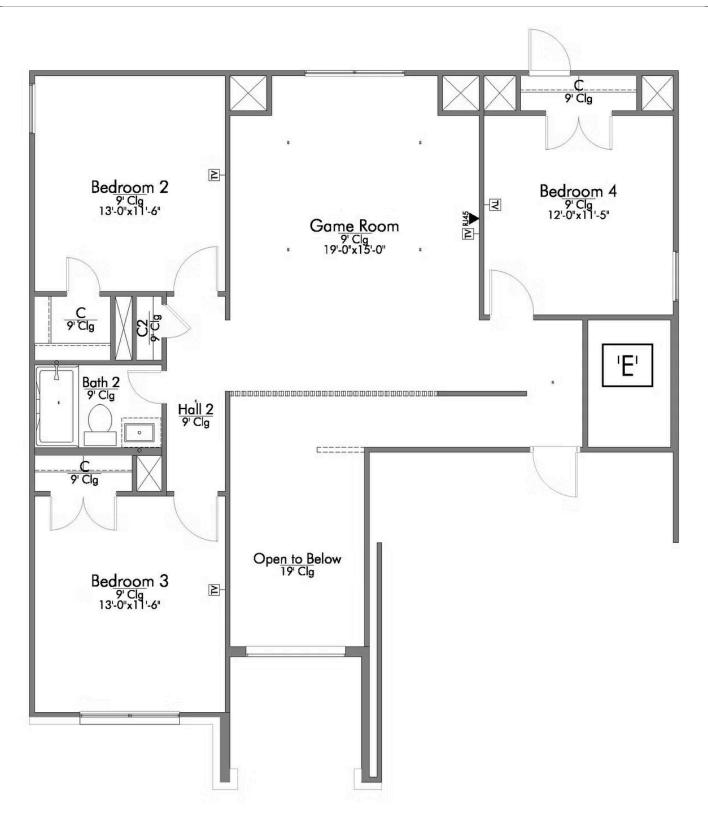

## Some images shown may be from a previously built Stylecraft home of similar design. Actual options, colors, and selections may vary. Contact us for details!

Looking to wow your visitors? You are instantly going to fall in love with this luxurious 4 bedroom, 2.5 bath home! The curb appeal of this home is to die for and the entrance to this home is truly stunning. Welcomed by an 8-foot door, you're immediately greeted by a grand 18-foot foyer. Once inside, you will be wowed by the spacious and thoughtful layout, a large utility room, and all of the natural light let in by the windows in the breakfast nook and living room. Also on the main floor is an oversized primary bedroom suite with a walk-in closet that dreams are made of. Upstairs, you will find spacious secondary bedrooms and a loft that your family will love.

#### The 2588

**Limestone County Community** 

LOCATE:
1 EXTRA RJ45 OUTLET
1 EXTRA TV OUTLET