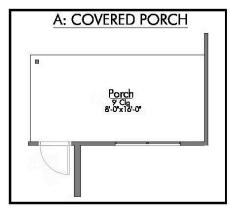

## Some images shown may be from a previously built Stylecraft home of similar design. Actual options, colors, and selections may vary. Contact us for details!

Looking to wow your visitors? You are instantly going to fall in love with this luxurious 4 bedroom, 2.5 bath home! The curb appeal of this home is to die for and the entrance to this home is truly stunning. Welcomed by an 8-foot door, you're immediately greeted by a grand 18-foot foyer. Once inside, you will be wowed by the spacious and thoughtful layout, a large utility room, and all of the natural light let in by the windows in the breakfast nook and living room. Also on the main floor is an oversized primary bedroom suite with a walk-in closet that dreams are made of. Upstairs, you will find spacious secondary bedrooms and a loft that your family will love.