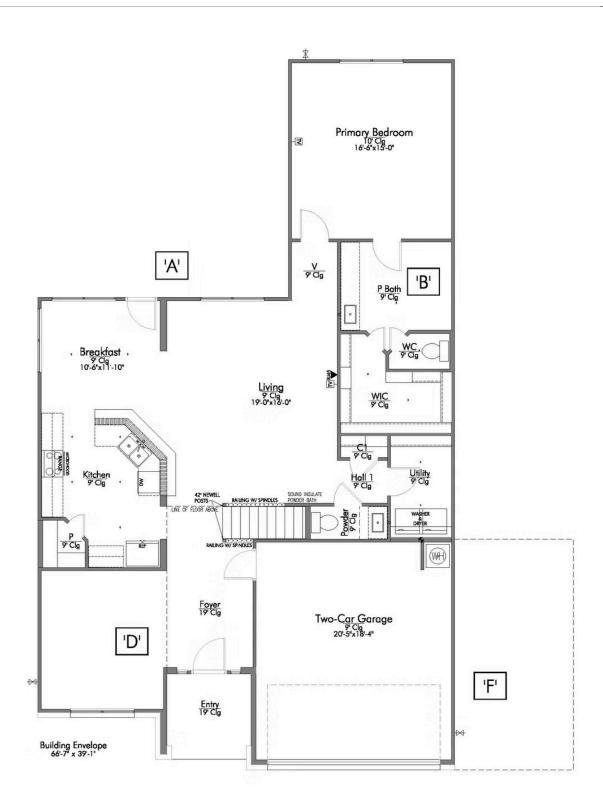

## Some images shown may be from a previously built Stylecraft home of similar design. Actual options, colors, and selections may vary. Contact us for details!

Looking to wow your visitors? You are instantly going to fall in love with this luxurious 4 bedroom, 2.5 bath home! The curb appeal of this home is to die for and the entrance to this home is truly stunning. Welcomed by an 8-foot door, you're immediately greeted by a grand 18-foot foyer. Once inside, you will be wowed by the spacious and thoughtful layout, a large utility room, and all of the natural light let in by the windows in the breakfast nook and living room. Also on the main floor is an oversized primary bedroom suite with a walk-in closet that dreams are made of. Upstairs, you will find spacious secondary bedrooms and a loft that your family will love.

#### The 2588

**Limestone County Community** 

LOCATE:
1 EXTRA RJ45 OUTLET
1 EXTRA TV OUTLET