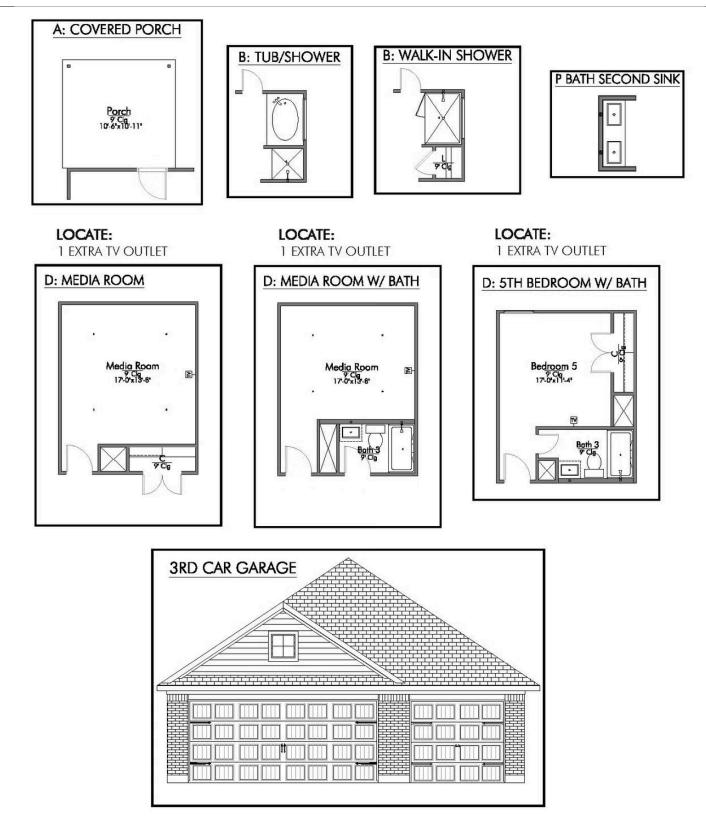

## Some images shown may be from a previously built Stylecraft home of similar design. Actual options, colors, and selections may vary. Contact us for details!

New and improved! Walk into perfection in this spacious, welcoming floor plan! With a formal study, new open kitchen layout, formal dining area, and living room that flow together seamlessly, this floor plan is sure to please those looking for the ideal family home! The Livingston offers a large media room for kids and adults alike. Our favorite feature is a little surprise that's on the second story of the home that you'll just have to see for yourself.