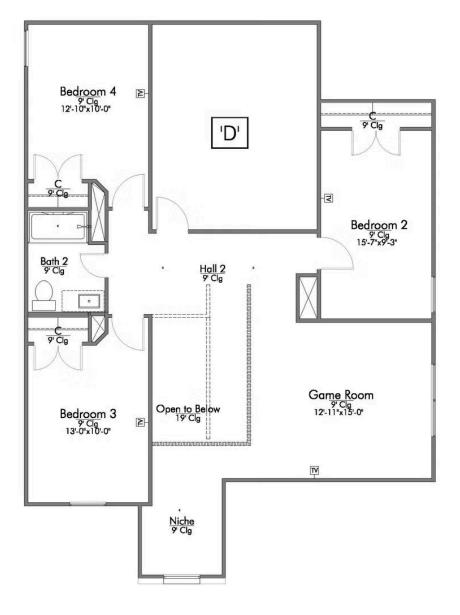

In continuous effort by Stylecraft Builders to improve the quality of your home, we reserve the right to change features, prices, plans and specifications without notice. Floorplans and elevation renderings are artists' conceptiions only. Significant changes may be made during or after the construction of the model homes. Stylecraft Builders reserves the right to modify, relocate or eliminate any or all of the features, specifications, plan utilities, design or shape thereof, all without notice or obligations to any purchaser. Price range reflects base price only. Location premiums will be charged for certain locations and are not included in the base price of the home. Additional association fees may apply. Other fees may also apply. Amenities are proposed and planned or may be under construction. All square footages are approximate square footages of the total livable space. Water heater location deemed per city municipality code. Please see your onsite sales associate for additional information and more details. © 2022 Stylecraft Builders.