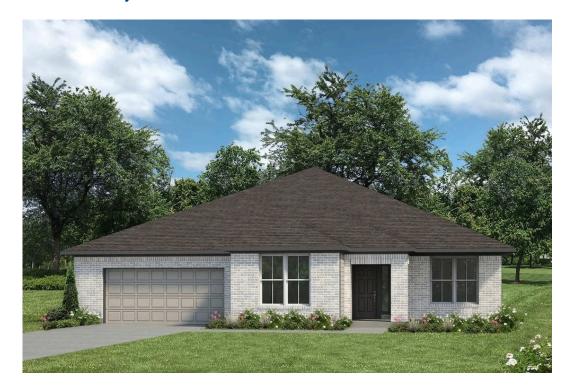

## The 2267

## **Limestone County**

PRICE FROM:

\$300,900

2,443 Ft<sup>2</sup>

4 Bedrooms

3 Bathrooms

2 Car Garage

Some images shown may be from a previously built Stylecraft home of similar design. Actual options, colors, and selections may vary. Contact us for details!

Featuring Stylecraft On Your Lot's 2287 floor plan! This spacious layout has four bedrooms and three bathrooms, with a unique fourth bedroom that boasts its own private bathroom, providing a perfect retreat.