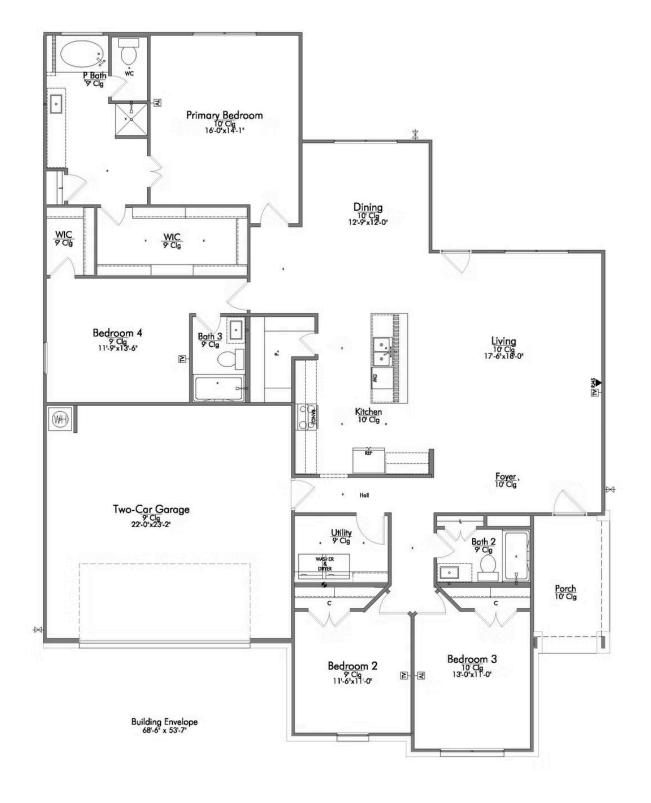

## Some images shown may be from a previously built home of similar design. Actual options, colors, and selections may vary. Contact us for details!

Prepare to be swept away by the luxurious and spacious one-story, 4 bedroom, 3 bath floor plan that will capture your heart. The intelligent design of this home maximizes the amount of living space available on a single floor. Step inside and be amazed by the open concept kitchen, living, and dining room combination which provides a stunning backdrop for entertaining and family gatherings. With a large center island, and walk-in pantry - the kitchen acts as the heart of this home.

The primary suite is a standout feature of this home. The abundance of natural light pouring in from the large windows creates a warm

Stylecraft Builders reserves the right to change features, prices, plans and specifications without notice. Additional association fees may apply. Other fees may also apply. Please see your onsite sales associate for additional information and more details. ©2025 Stylecraft Builders.