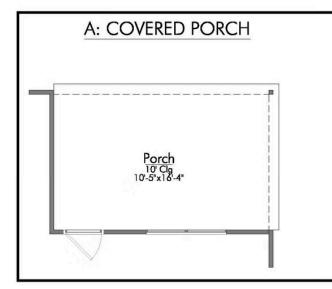

## Some images shown may be from a previously built home of similar design. Actual options, colors, and selections may vary. Contact us for details!

Prepare to be swept away by the luxurious and spacious one-story, 4 bedroom, 3 bath floor plan that will capture your heart. The intelligent design of this home maximizes the amount of living space available on a single floor. Step inside and be amazed by the open concept kitchen, living, and dining room combination which provides a stunning backdrop for entertaining and family gatherings. With a large center island, and walk-in pantry - the kitchen acts as the heart of this home.