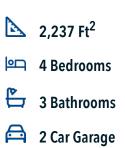

## The 2205

PRICE FROM: **\$284,900** 

## Some images shown may be from a previously built home of similar design. Actual options, colors, and selections may vary. Contact us for details!

Prepare to be swept away by the luxurious and spacious one-story, 4 bedroom, 3 bath floor plan that will capture your heart. The intelligent design of this home maximizes the amount of living space available on a single floor. Step inside and be amazed by the open concept kitchen, living, and dining room combination which provides a stunning backdrop for entertaining and family gatherings. With a large center island, and walk-in pantry - the kitchen acts as the heart of this home.