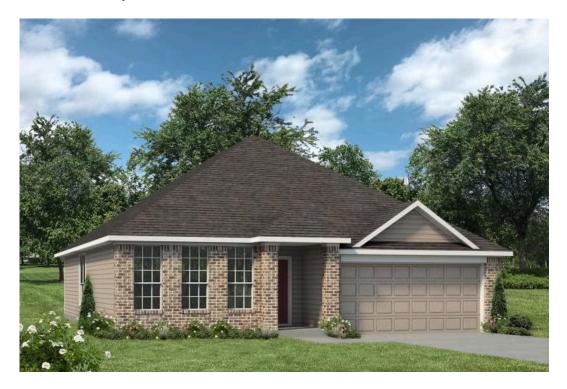

## The 1818

## **Limestone County**

PRICE FROM:

\$242,900

1,841 Ft<sup>2</sup>

3 Bedrooms

2 Bathrooms

2 Car Garage

Some images shown may be from a previously built Stylecraft home of similar design. Actual options, colors, and selections may vary. Contact us for details!

If charm and elegance are what you're looking for – Welcome home! A favorite of many, the 1818 has several features that make it stand out from the rest. From the moment you see the exterior, you're captivated. Interior features include dual living areas to use as you choose, a large kitchen with granite-topped island that is open through the dining and living room, stunning windows flowing with natural light, an optional study alcove, and a spacious primary suite.