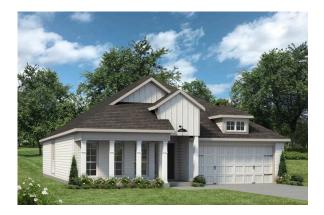

## The 1818

## **Limestone County**



PRICE FROM:

\$242,900

1,841 Ft<sup>2</sup>

3 Bedrooms

2 Bathrooms

2 Car Garage

Some images shown may be from a previously built Stylecraft home of similar design. Actual options, colors, and selections may vary. Contact us for details!

If charm and elegance are what you're looking for – Welcome home! A favorite of many, the 1818 has several features that make it stand out from the rest. From the moment you see the exterior, you're captivated. Interior features include dual living areas to use as you choose, a large kitchen with granite-topped island that is open through the dining and living room, stunning windows flowing with natural light, an optional study alcove, and a spacious primary suite.











## The 1818 <u>Limestone County Community</u>











## The 1818 <u>Limestone County Community</u>