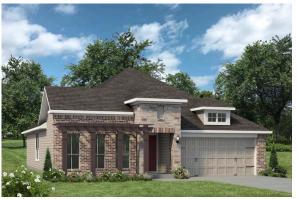

## The 1818

## **Limestone County**



PRICE FROM:

\$242,900

1,841 Ft<sup>2</sup>

3 Bedrooms

2 Bathrooms

2 Car Garage

Some images shown may be from a previously built Stylecraft home of similar design. Actual options, colors, and selections may vary. Contact us for details!

If charm and elegance are what you're looking for – Welcome home! A favorite of many, the 1818 has several features that make it stand out from the rest. From the moment you see the exterior, you're captivated. Interior features include dual living areas to use as you choose, a large kitchen with granite-topped island that is open through the dining and living room, stunning windows flowing with natural light, an optional study alcove, and a spacious primary suite.











## The 1818 <u>Limestone County Community</u>











## The 1818 <u>Limestone County Community</u>