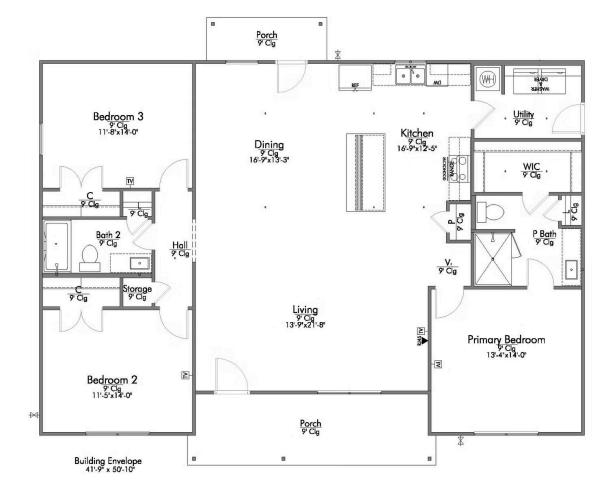

## The 1694

## PRICE FROM: **\$246,900**

| 2  | 1,694 Ft <sup>2</sup> |
|----|-----------------------|
| ⁰□ | 3 Bedrooms            |

2 Bathrooms

Stylecraft Builders reserves the right to change features, prices, plans and specifications without notice. Additional association fees may apply. Other fees may also apply. Please see your onsite sales associate for additional information and more details. ©2025 Stylecraft Builders.