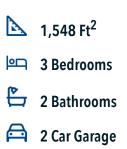

## The 1500 Limestone County

PRICE FROM: **\$224,900** 

Some images shown may be from a previously built Stylecraft home of similar design. Actual options, colors, and selections may vary. Contact us for details!