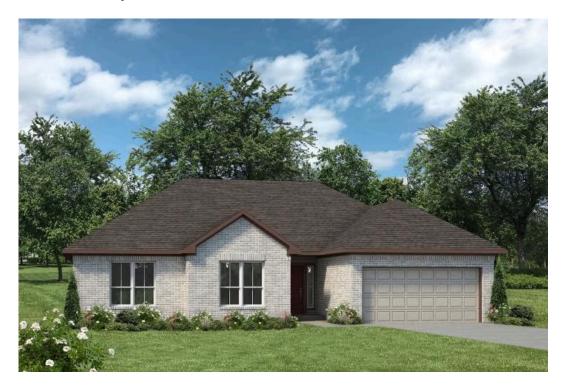

## The 1500 Limestone County

PRICE FROM: **\$224,900** 

Some images shown may be from a previously built Stylecraft home of similar design. Actual options, colors, and selections may vary. Contact us for details!

Welcome to The 1500 by Stylecraft On Your Lot! Step into the foyer and be greeted by an inviting open common space. The kitchen, featuring a convenient peninsula with a sink, flows seamlessly into the dining room, which offers easy access to the backyard–perfect for indoor-outdoor living.