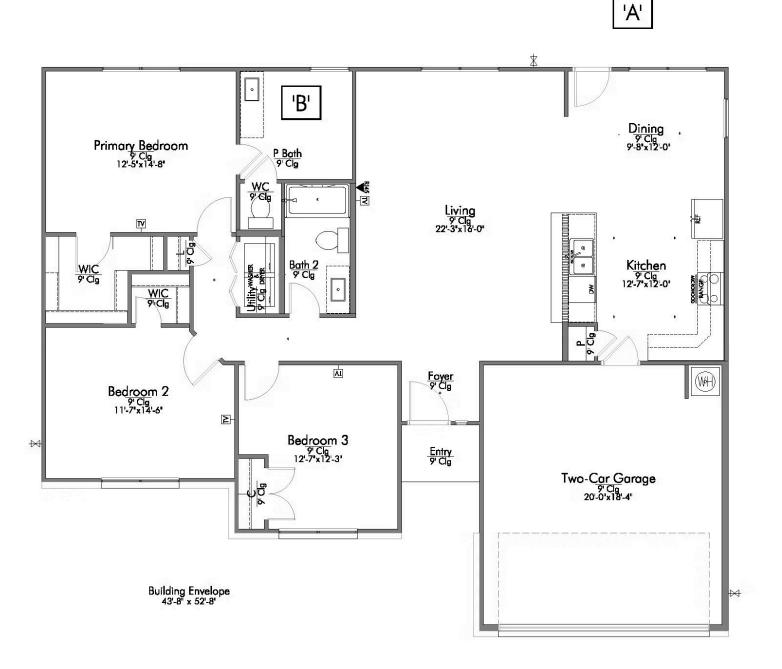

Welcome to The 1500 by Stylecraft On Your Lot! Step into the foyer and be greeted by an inviting open common space. The kitchen, featuring a convenient peninsula with a sink, flows seamlessly into the dining room, which offers easy access to the backyard–perfect for indoor-outdoor living.