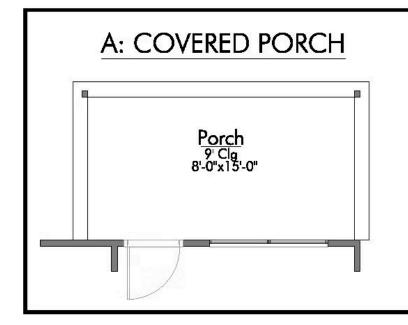

Welcome to The 1500 by Stylecraft On Your Lot! Step into the foyer and be greeted by an inviting open common space. The kitchen, featuring a convenient peninsula with a sink, flows seamlessly into the dining room, which offers easy access to the backyard–perfect for indoor-outdoor living.