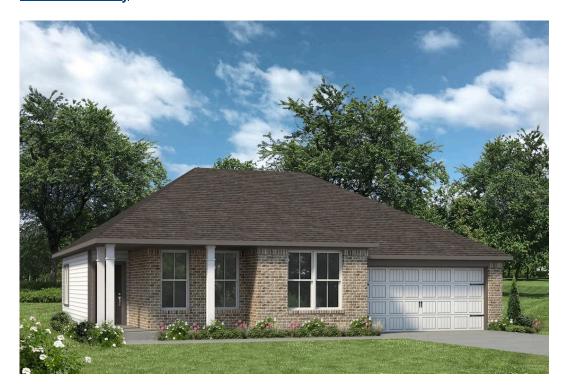

## The 1422 Limestone County

PRICE FROM: **\$215,900** 

Introducing The 1422 by Stylecraft On Your Lot, a beautifully designed 3 bed, 2 bath home with a split floor plan for optimal privacy. The open common space features a modern kitchen with an island that flows into the dining and living areas, perfect for family gatherings.

Enjoy ample storage throughout, including walk-in closets in the secondary bedrooms, a welcoming entry closet, and a spacious pantry. The primary bedroom offers a peaceful retreat, while the secondary bedrooms share a well-appointed bath.

Build The 1422 on your own land and customize it to fit your lifestyle. With various exterior designs and an extensive list of included features, Stylecraft On Your Lot ensures your new home is uniquely yours. Welcome to your dream home!