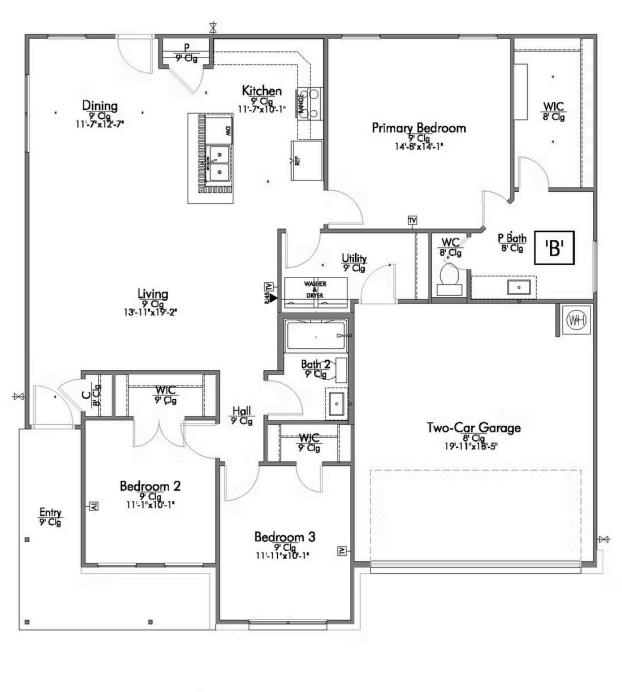

## The 1422 Limestone County

PRICE FROM: **\$215,900** 

Introducing The 1422 by Stylecraft On Your Lot, a beautifully designed 3 bed, 2 bath home with a split floor plan for optimal privacy. The open common space features a modern kitchen with an island that flows into the dining and living areas, perfect for family gatherings.

Enjoy ample storage throughout, including walk-in closets in the secondary bedrooms, a welcoming entry closet, and a spacious pantry. The primary bedroom offers a peaceful retreat, while the secondary bedrooms share a well-appointed bath.

'A'

Building Envelope 45'-9" x 44'-11"

In continuous effort by Stylecraft Builders to improve the quality of your home, we reserve the right to change features, prices, plans and specifications without notice. Floorplans and elevation renderings are artists' conceptiions only. Significant changes may be made during or after the construction of the model homes. Stylecraft Builders reserves the right to modify, relocate or eliminate any or all of the features, specifications, plan utilities, design or shape thereof, all without notice or obligations to any purchaser. Price range reflects base price only. Location premiums will be charged for certain locations and are not included in the base price of the home. Additional association fees may apply. Other fees may also apply. Amenities are proposed and planned or may be under construction. All square footages are approximate square footages of the total livable space. Water heater location deemed per city municipality code. Please see your onsite sales associate for additional information and more details. © 2022 Stylecraft Builders.