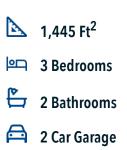

## The 1422 Limestone County

PRICE FROM: **\$215,900** 

Introducing The 1422 by Stylecraft On Your Lot, a beautifully designed 3 bed, 2 bath home with a split floor plan for optimal privacy. The open common space features a modern kitchen with an island that flows into the dining and living areas, perfect for family gatherings.

Enjoy ample storage throughout, including walk-in closets in the secondary bedrooms, a welcoming entry closet, and a spacious pantry. The primary bedroom offers a peaceful retreat, while the secondary bedrooms share a well-appointed bath.

Build The 1422 on your own land and customize it to fit your lifestyle. With various exterior designs and an extensive list of included features, Stylecraft On Your Lot ensures your new home is uniquely yours. Welcome to your dream home!