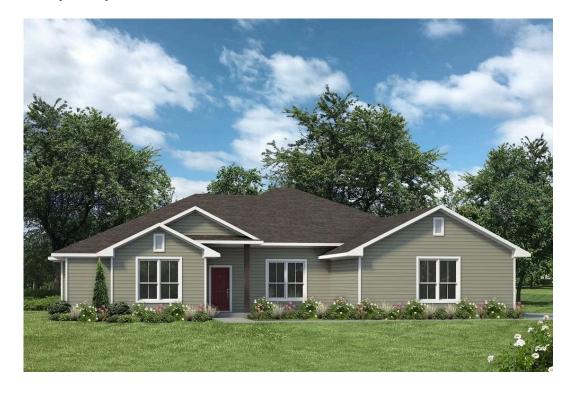

## The 2560

**Liberty County** 

PRICE FROM:

\$339,900

2,557 Ft<sup>2</sup>

3 Bedrooms

2.5 Bathrooms

🛱 2 Car Garage

Some images shown may be from a previously built Stylecraft home of similar design. Actual options, colors, and selections may vary. Contact us for details!

Step into our inviting 2560 floor plan, where the kitchen island stands as a symbol of gathering, seamlessly blending with the open living space to foster connection and conversation.