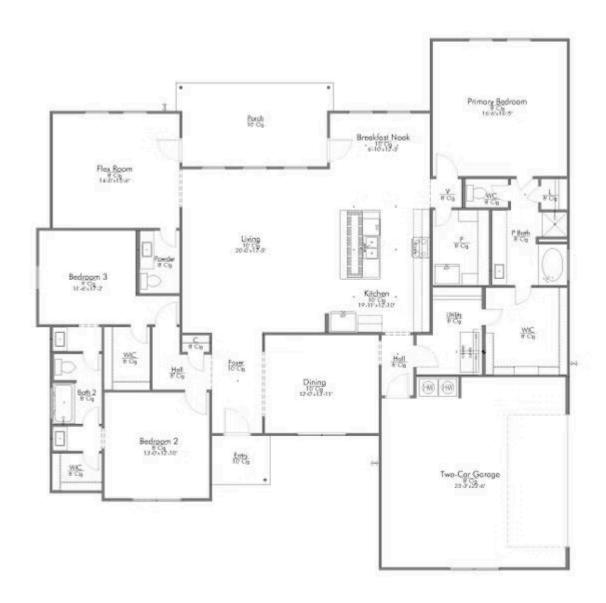

Some images shown may be from a previously built Stylecraft home of similar design. Actual options, colors, and selections may vary. Contact us for details!

Step into our inviting 2560 floor plan, where the kitchen island stands as a symbol of gathering, seamlessly blending with the open living space to foster connection and conversation.

Here, culinary creativity flourishes, and a cozy breakfast nook invites you to savor leisurely moments. Journeying further, you'll discover the sanctuary of the primary bedroom. The expansive walk-in closet gracefully connects to a spacious utility room, offering practicality without sacrificing style. The 2560 boasts a versatile flex room, awaiting your personal touch.

## The 2560 <u>Liberty County Community</u>