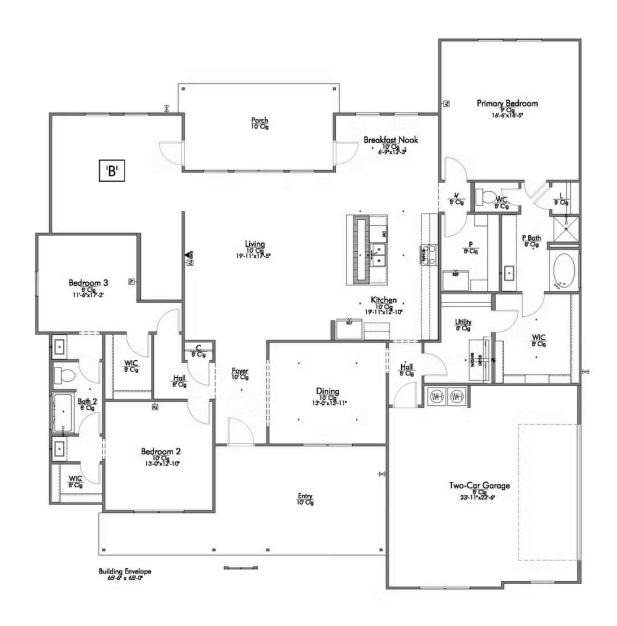

## The 2560

**Liberty County** 

PRICE FROM:

\$339,900

2,557 Ft<sup>2</sup>

3 Bedrooms

2.5 Bathrooms

🛱 2 Car Garage

Some images shown may be from a previously built Stylecraft home of similar design. Actual options, colors, and selections may vary. Contact us for details!

Step into our inviting 2560 floor plan, where the kitchen island stands as a symbol of gathering, seamlessly blending with the open living space to foster connection and conversation.

Here, culinary creativity flourishes, and a cozy breakfast nook invites you to savor leisurely moments. Journeying further, you'll discover the sanctuary of the primary bedroom. The expansive walk-in closet gracefully connects to a spacious utility room, offering practicality without sacrificing style. The 2560 boasts a versatile flex room, awaiting your personal touch.