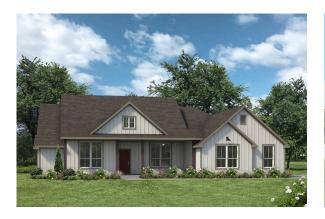

FROM:

\$339,900

2,557 Ft<sup>2</sup>

3 Bedrooms

2.5 Bathrooms

🛱 2 Car Garage

Some images shown may be from a previously built Stylecraft home of similar design. Actual options, colors, and selections may vary. Contact us for details!

Step into our inviting 2560 floor plan, where the kitchen island stands as a symbol of gathering, seamlessly blending with the open living space to foster connection and conversation.

Here, culinary creativity flourishes, and a cozy breakfast nook invites you to savor leisurely moments. Journeying further, you'll discover the sanctuary of the primary bedroom. The expansive walk-in closet gracefully connects to a spacious utility room, offering practicality without sacrificing style. The 2560 boasts a versatile flex room, awaiting your personal touch.











## The 2560 <u>Liberty County Community</u>









## The 2560 <u>Liberty County Community</u>









## The 2560 <u>Liberty County Community</u>