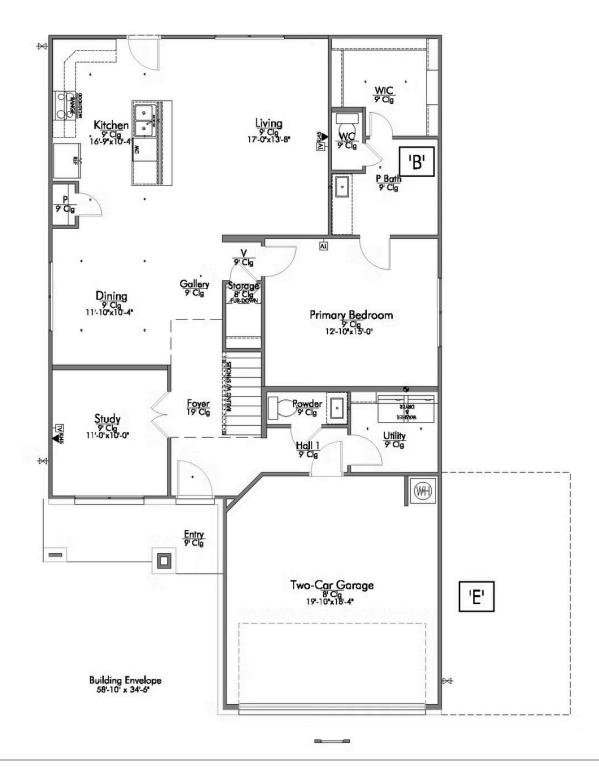

## The 2516

**Liberty County** 



PRICE FROM:

\$302,900

2,596 Ft<sup>2</sup>

4 Bedrooms

2.5 Bathrooms

2 Car Garage

Some images shown may be from a previously built Stylecraft home of similar design. Actual options, colors, and selections may vary. Contact us for details!

New and improved! Walk into perfection in this spacious, welcoming floor plan! With a formal study, new open kitchen layout, formal dining area, and living room that flow together seamlessly, this floor plan is sure to please those looking for the ideal family home! The Livingston offers a large media room for kids and adults alike. Our favorite feature is a little surprise that's on the second story of the home that you'll just have to see for yourself.











## The 2516 <u>Liberty County Community</u>













## The 2516 <u>Liberty County Community</u>









## The 2516 <u>Liberty County Community</u>









LOCATE:
1 EXTRA TV OUTLET



LOCATE:
1 EXTRA TV OUTLET



LOCATE:
1 EXTRA TV OUTLET