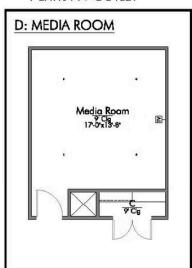

Some images shown may be from a previously built Stylecraft home of similar design. Actual options, colors, and selections may vary. Contact us for details!

New and improved! Walk into perfection in this spacious, welcoming floor plan! With a formal study, new open kitchen layout, formal dining area, and living room that flow together seamlessly, this floor plan is sure to please those looking for the ideal family home! The Livingston offers a large media room for kids and adults alike. Our favorite feature is a little surprise that's on the second story of the home that you'll just have to see for yourself.