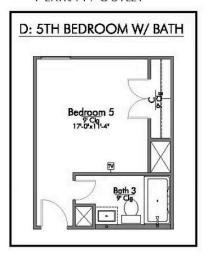

## The 2516

**Liberty County** 

PRICE FROM:

\$302,900

2,596 Ft<sup>2</sup>

4 Bedrooms

2.5 Bathrooms

2 Car Garage