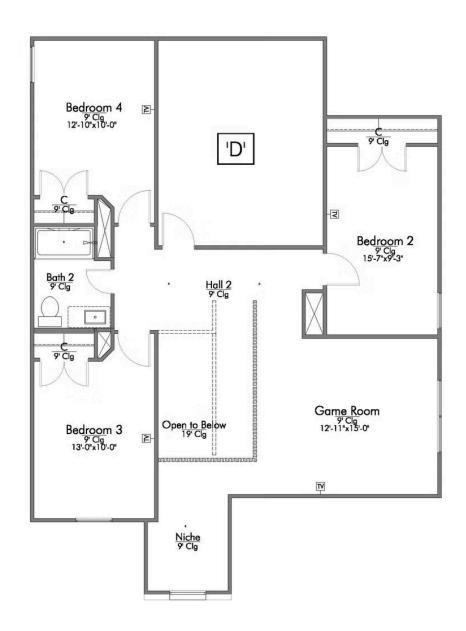

2,900

2,596 Ft<sup>2</sup>

4 Bedrooms

2.5 Bathrooms

2 Car Garage

Some images shown may be from a previously built Stylecraft home of similar design. Actual options, colors, and selections may vary. Contact us for details!

New and improved! Walk into perfection in this spacious, welcoming floor plan! With a formal study, new open kitchen layout, formal dining area, and living room that flow together seamlessly, this floor plan is sure to please those looking for the ideal family home! The Livingston offers a large media room for kids and adults alike. Our favorite feature is a little surprise that's on the second story of the home that you'll just have to see for yourself.











## The 2516 <u>Liberty County Community</u>













## The 2516 <u>Liberty County Community</u>









## The 2516 <u>Liberty County Community</u>









LOCATE:
1 EXTRA TV OUTLET



LOCATE:
1 EXTRA TV OUTLET



LOCATE:
1 EXTRA TV OUTLET