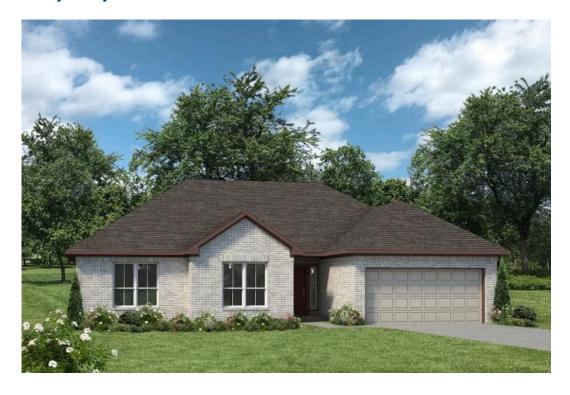

## The 1500

**Liberty County** 

PRICE FROM:

\$222,900

1,548 Ft<sup>2</sup>

3 Bedrooms

2 Bathrooms

2 Car Garage

Some images shown may be from a previously built Stylecraft home of similar design. Actual options, colors, and selections may vary. Contact us for details!

Welcome to The 1500 by Stylecraft On Your Lot! Step into the foyer and be greeted by an inviting open common space. The kitchen, featuring a convenient peninsula with a sink, flows seamlessly into the dining room, which offers easy access to the backyard–perfect for indoor-outdoor living.