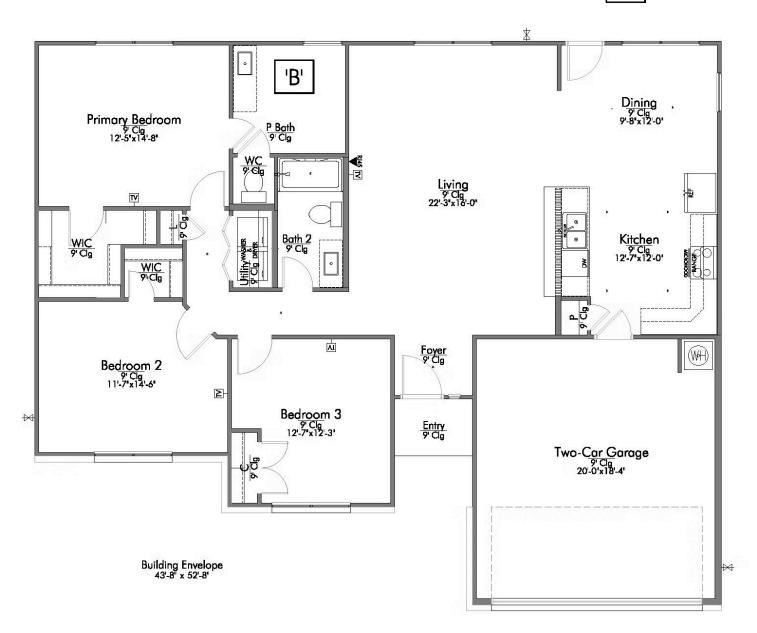

## The 1500

**Liberty County** 

PRICE FROM:

\$222,900

1,548 Ft<sup>2</sup>

3 Bedrooms

2 Bathrooms

2 Car Garage

Some images shown may be from a previously built Stylecraft home of similar design. Actual options, colors, and selections may vary. Contact us for details!

Welcome to The 1500 by Stylecraft On Your Lot! Step into the foyer and be greeted by an inviting open common space. The kitchen, featuring a convenient peninsula with a sink, flows seamlessly into the dining room, which offers easy access to the backyard–perfect for indoor-outdoor living.

## The 1500 <u>Liberty County Community</u>