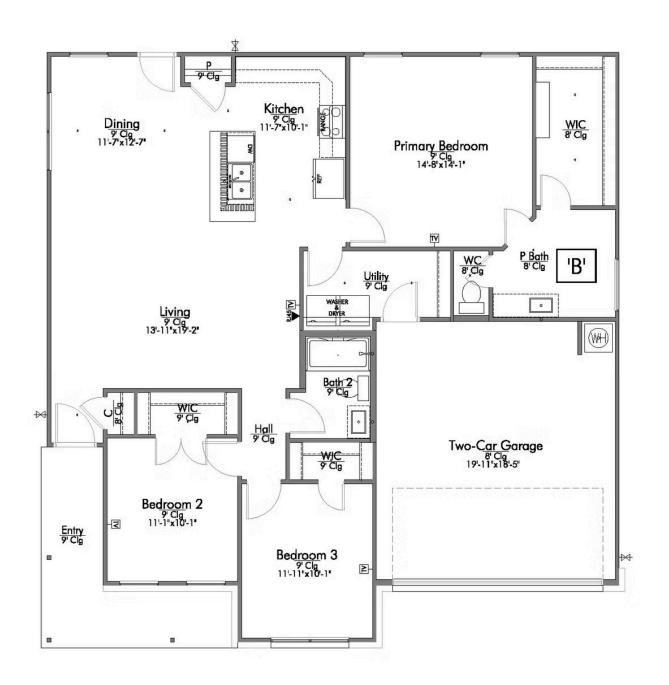

## The 1422

**Liberty County** 

PRICE FROM:

\$214,900

1,445 Ft<sup>2</sup>

3 Bedrooms

2 Bathrooms

🔁 2 Car Garage

Some images shown may be from a previously built Stylecraft home of similar design. Actual options, colors, and selections may vary. Contact us for details!

Introducing The 1422 by Stylecraft On Your Lot, a beautifully designed 3 bed, 2 bath home with a split floor plan for optimal privacy. The open common space features a modern kitchen with an island that flows into the dining and living areas, perfect for family gatherings.

Enjoy ample storage throughout, including walk-in closets in the secondary bedrooms, a welcoming entry closet, and a spacious pantry.

## The 1422 <u>Liberty County Community</u>

Building Envelope 45'-9" x 44'-11"