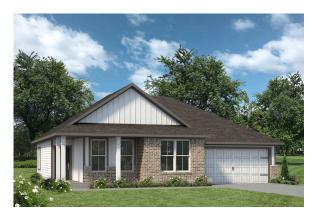

## The 1422

**Liberty County** 



PRICE FROM:

\$214,900

1,445 Ft<sup>2</sup>

3 Bedrooms

2 Bathrooms

🔁 2 Car Garage

Some images shown may be from a previously built Stylecraft home of similar design. Actual options, colors, and selections may vary. Contact us for details!

Introducing The 1422 by Stylecraft On Your Lot, a beautifully designed 3 bed, 2 bath home with a split floor plan for optimal privacy. The open common space features a modern kitchen with an island that flows into the dining and living areas, perfect for family gatherings.

Enjoy ample storage throughout, including walk-in closets in the secondary bedrooms, a welcoming entry closet, and a spacious pantry.











## The 1422 <u>Liberty County Community</u>







Building Envelope 45'-9" x 44'-11"







## The 1422 <u>Liberty County Community</u>