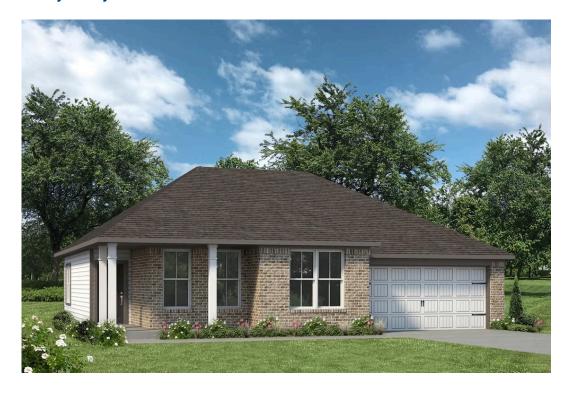

## The 1422

**Liberty County** 

PRICE FROM:

\$214,900

1,445 Ft<sup>2</sup>

3 Bedrooms

2 Bathrooms

🔁 2 Car Garage

Some images shown may be from a previously built Stylecraft home of similar design. Actual options, colors, and selections may vary. Contact us for details!

Introducing The 1422 by Stylecraft On Your Lot, a beautifully designed 3 bed, 2 bath home with a split floor plan for optimal privacy. The open common space features a modern kitchen with an island that flows into the dining and living areas, perfect for family gatherings.