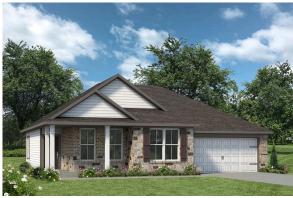

## The 1422

**Liberty County** 



PRICE FROM:

\$214,900

1,445 Ft<sup>2</sup>

3 Bedrooms

2 Bathrooms

🔁 2 Car Garage

Some images shown may be from a previously built Stylecraft home of similar design. Actual options, colors, and selections may vary. Contact us for details!

Introducing The 1422 by Stylecraft On Your Lot, a beautifully designed 3 bed, 2 bath home with a split floor plan for optimal privacy. The open common space features a modern kitchen with an island that flows into the dining and living areas, perfect for family gatherings.

Enjoy ample storage throughout, including walk-in closets in the secondary bedrooms, a welcoming entry closet, and a spacious pantry.











## The 1422 <u>Liberty County Community</u>







Building Envelope 45'-9" x 44'-11"







## The 1422 <u>Liberty County Community</u>