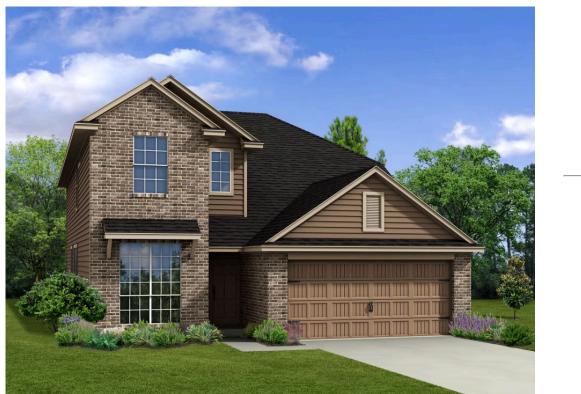

## The 2820

PRICE FROM: **\$327,900** 

|           | 2,823 Ft <sup>2</sup> |
|-----------|-----------------------|
| <u>مە</u> | 5 Bedrooms            |
| P         | 3.5 Bathrooms         |
| A         | 2 Car Garage          |

## Some images shown may be from a previously built Stylecraft home of similar design. Actual options, colors, and selections may vary. Contact us for details!

This floor plan is one of our favorites because of the way the layout perfectly combines functionality and style! With 4 bedrooms and 3.5 baths, this home is inviting and endearing, while still remaining elegant. We think you will love the way the kitchen looks out into the dining room and living room, how inviting the master bedroom is with its vaulted ceilings, and how spacious each closet in the home is. The utility room acts as a traditional mudroom, connecting the kitchen to the garage. In the kitchen you'll find one of the largest pantries in our portfolio – with plenty of built-in storage to feed everyone in your family. Upstairs you'll find 3 additional bedrooms, a large game room that can be converted into a 5th bedroom, and 2 additional full baths.