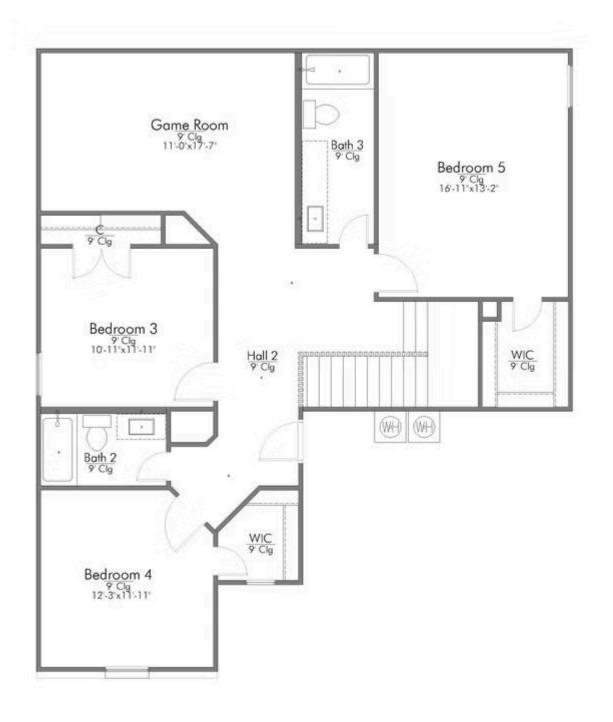

## Some images shown may be from a previously built Stylecraft home of similar design. Actual options, colors, and selections may vary. Contact us for details!

This floor plan is one of our favorites because of the way the layout perfectly combines functionality and style! With 4 bedrooms and 3.5 baths, this home is inviting and endearing, while still remaining elegant. We think you will love the way the kitchen looks out into the dining room and living room, how inviting the master bedroom is with its vaulted ceilings, and how spacious each closet in the home is. The utility room acts as a traditional mudroom, connecting the kitchen to the garage. In the kitchen you'll find one of the largest pantries in our portfolio – with plenty of built-in storage to feed everyone in your family. Upstairs you'll find 3 additional bedrooms, a large game room that can be converted into a 5th bedroom, and 2 additional full baths.