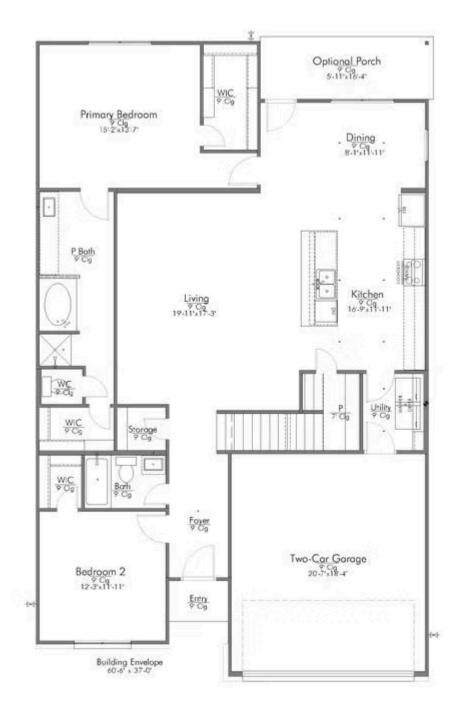

## Some images shown may be from a previously built Stylecraft home of similar design. Actual options, colors, and selections may vary. Contact us for details!

This floor plan is one of our favorites because of the way the layout perfectly combines functionality and style! With 4 bedrooms and 3.5 baths, this home is inviting and endearing, while still remaining elegant. We think you will love the way the kitchen looks out into the dining room and living room, how inviting the master bedroom is with its vaulted ceilings, and how spacious each closet in the home is. The utility room acts as a traditional mudroom, connecting the kitchen to the garage. In the kitchen you'll find one of the largest pantries in our portfolio – with plenty of built-in storage to feed everyone in your family. Upstairs you'll find 3 additional bedrooms, a large game room that can be converted into a 5th bedroom, and 2 additional full baths.