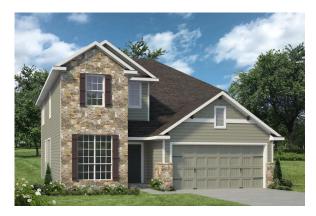

## The 2820

PRICE FROM: **\$327,900** 

|           | 2,823 Ft <sup>2</sup> |
|-----------|-----------------------|
| <u>مە</u> | 5 Bedrooms            |
| P         | 3.5 Bathrooms         |
| A         | 2 Car Garage          |

## Some images shown may be from a previously built Stylecraft home of similar design. Actual options, colors, and selections may vary. Contact us for details!

This floor plan is one of our favorites because of the way the layout perfectly combines functionality and style! With 4 bedrooms and 3.5 baths, this home is inviting and endearing, while still remaining elegant. We think you will love the way the kitchen looks out into the dining room and living room, how inviting the master bedroom is with its vaulted ceilings, and how spacious each closet in the home is. The utility room acts as a traditional mudroom, connecting the kitchen to the garage. In the kitchen you'll find one of the largest pantries in our portfolio – with plenty of built-in storage to feed everyone in your family. Upstairs you'll find 3 additional bedrooms, a large game room that can be converted into a 5th bedroom, and 2 additional full baths.