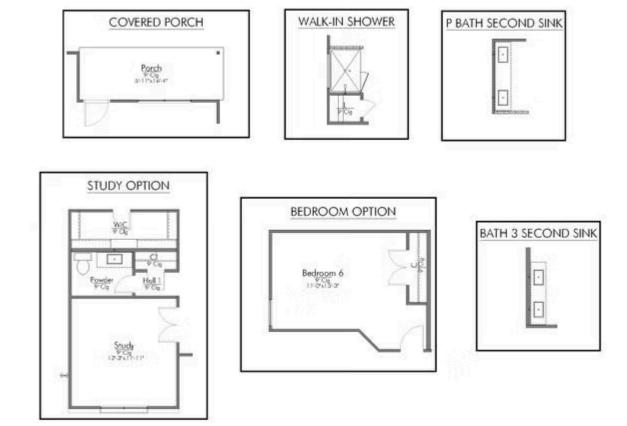

## Some images shown may be from a previously built Stylecraft home of similar design. Actual options, colors, and selections may vary. Contact us for details!

This floor plan is one of our favorites because of the way the layout perfectly combines functionality and style! With 4 bedrooms and 3.5 baths, this home is inviting and endearing, while still remaining elegant. We think you will love the way the kitchen looks out into the dining room and living room, how inviting the master bedroom is with its vaulted ceilings, and how spacious each closet in the home is. The utility room acts as a traditional mudroom, connecting the kitchen to the garage. In the kitchen you'll find one of the largest pantries in our portfolio – with plenty of built-in storage to feed everyone in your family. Upstairs you'll find 3 additional bedrooms, a large game room that can be converted into a 5th bedroom, and 2 additional full baths.