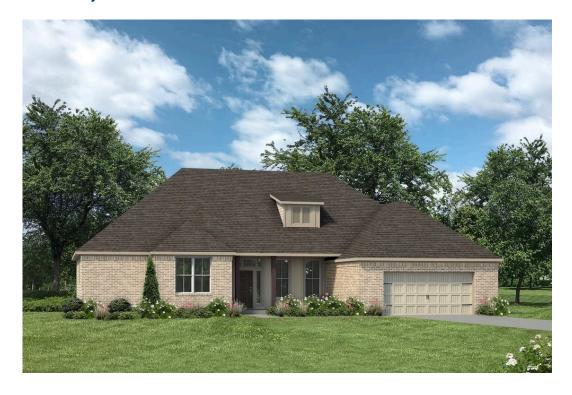

## The 2768

**Leon County** 

PRICE FROM:

\$288,900

2,283 Ft<sup>2</sup>

4 Bedrooms

3 Bathrooms

🗀 2 Car Garage

Step into the 2768, a beautifully designed home that balances openness with privacy to create the perfect space for family living and entertaining.

The large front porch welcomes you into a foyer. To your right, you'll find an open yet private dining room, cleverly positioned to maintain both elegance and functionality. From here, the home flows seamlessly into a spacious living room, offering plenty of space for relaxation and gatherings.