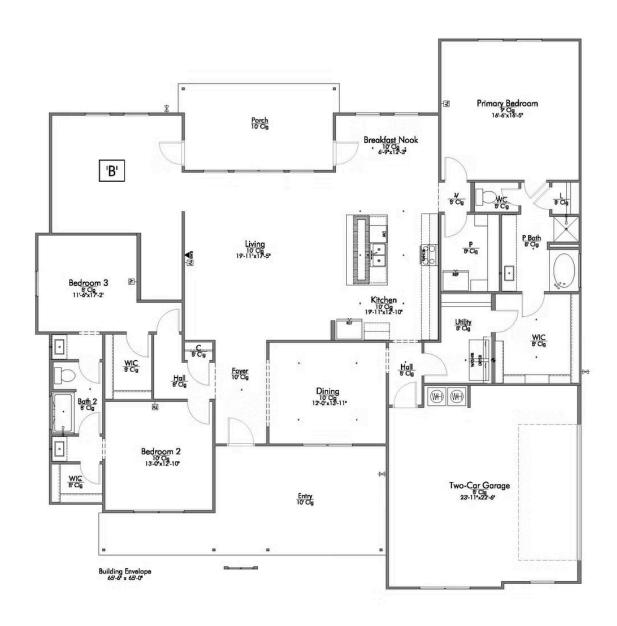

## The 2560

**Leon County** 

PRICE FROM:

\$341,900

2,557 Ft<sup>2</sup>

3 Bedrooms

2.5 Bathrooms

2 Car Garage

Some images shown may be from a previously built Stylecraft home of similar design. Actual options, colors, and selections may vary. Contact us for details!

Step into our inviting 2560 floor plan, where the kitchen island stands as a symbol of gathering, seamlessly blending with the open living space to foster connection and conversation.

Here, culinary creativity flourishes, and a cozy breakfast nook invites you to savor leisurely moments. Journeying further, you'll discover the sanctuary of the primary bedroom. The expansive walk-in closet gracefully connects to a spacious utility room, offering practicality without sacrificing style. The 2560 boasts a versatile flex room, awaiting your personal touch.