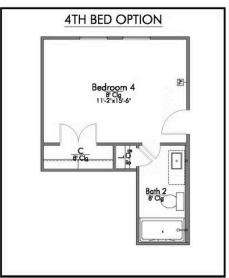

Here, culinary creativity flourishes, and a cozy breakfast nook invites you to savor leisurely moments. Journeying further, you'll discover the sanctuary of the primary bedroom. The expansive walk-in closet gracefully connects to a spacious utility room, offering practicality without sacrificing style. The 2560 boasts a versatile flex room, awaiting your personal touch.