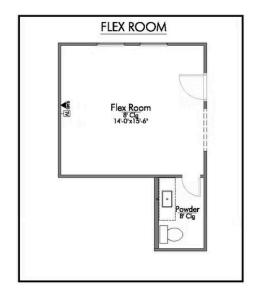

Here, culinary creativity flourishes, and a cozy breakfast nook invites you to savor leisurely moments. Journeying further, you'll discover the sanctuary of the primary bedroom. The expansive walk-in closet gracefully connects to a spacious utility room, offering practicality without sacrificing style. The 2560 boasts a versatile flex room, awaiting your personal touch.