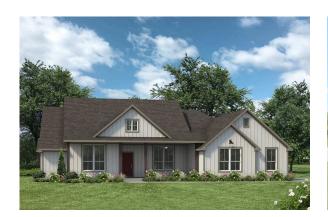

Some images shown may be from a previously built Stylecraft home of similar design. Actual options, colors, and selections may vary. Contact us for details!

Step into our inviting 2560 floor plan, where the kitchen island stands as a symbol of gathering, seamlessly blending with the open living space to foster connection and conversation.

Here, culinary creativity flourishes, and a cozy breakfast nook invites you to savor leisurely moments. Journeying further, you'll discover the sanctuary of the primary bedroom. The expansive walk-in closet gracefully connects to a spacious utility room, offering practicality without sacrificing style. The 2560 boasts a versatile flex room, awaiting your personal touch.