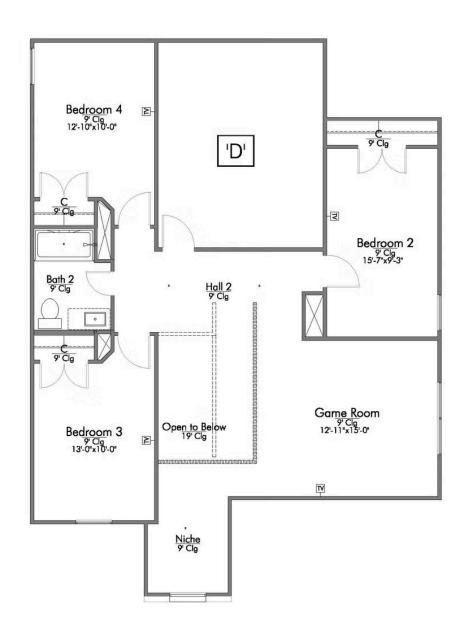

## The 2516 Leon County Community

## The 2516 Leon County Community

LOCATE:
1 EXTRA TV OUTLET

LOCATE:
1 EXTRA TV OUTLET

LOCATE:
1 EXTRA TV OUTLET