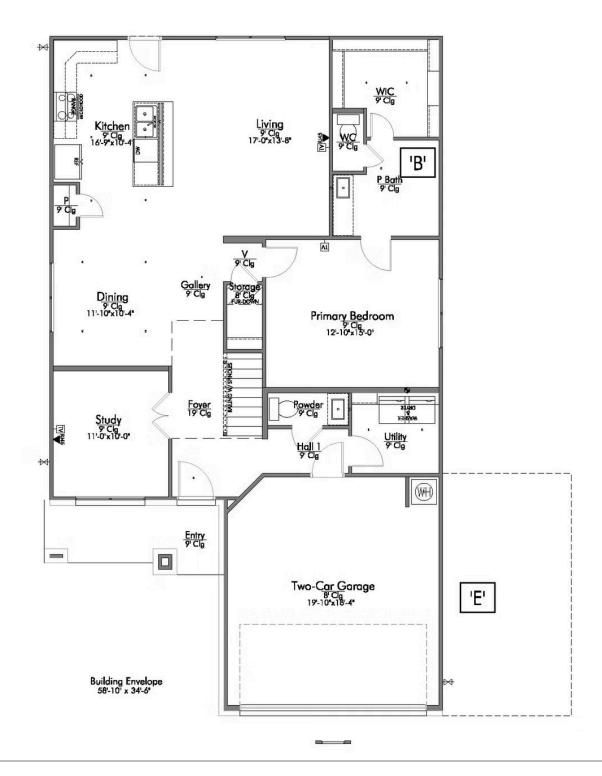

## The 2516

**Leon County** 

PRICE FROM:

\$302,900

2,596 Ft<sup>2</sup>

4 Bedrooms

2.5 Bathrooms

2 Car Garage

Some images shown may be from a previously built Stylecraft home of similar design. Actual options, colors, and selections may vary. Contact us for details!

New and improved! Walk into perfection in this spacious, welcoming floor plan! With a formal study, new open kitchen layout, formal dining area, and living room that flow together seamlessly, this floor plan is sure to please those looking for the ideal family home! The Livingston offers a large media room for kids and adults alike. Our favorite feature is a little surprise that's on the second story of the home that you'll just have to see for yourself.

## The 2516 Leon County Community