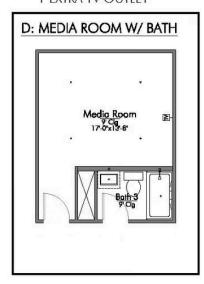

Some images shown may be from a previously built Stylecraft home of similar design. Actual options, colors, and selections may vary. Contact us for details!

New and improved! Walk into perfection in this spacious, welcoming floor plan! With a formal study, new open kitchen layout, formal dining area, and living room that flow together seamlessly, this floor plan is sure to please those looking for the ideal family home! The Livingston offers a large media room for kids and adults alike. Our favorite feature is a little surprise that's on the second story of the home that you'll just have to see for yourself.