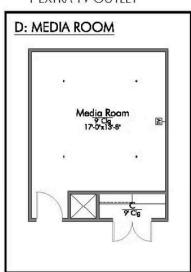

Some images shown may be from a previously built Stylecraft home of similar design. Actual options, colors, and selections may vary. Contact us for details!

New and improved! Walk into perfection in this spacious, welcoming floor plan! With a formal study, new open kitchen layout, formal dining area, and living room that flow together seamlessly, this floor plan is sure to please those looking for the ideal family home! The Livingston offers a large media room for kids and adults alike. Our favorite feature is a little surprise that's on the second story of the home that you'll just have to see for yourself.