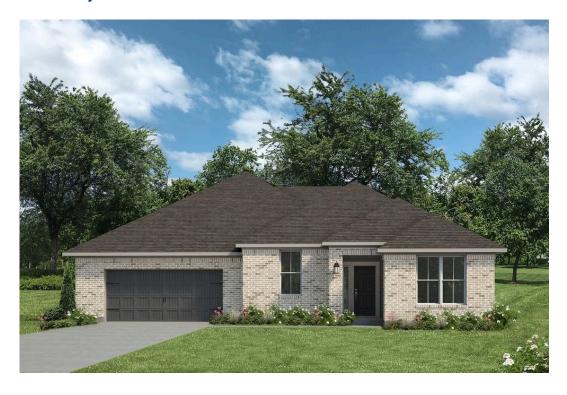

## The 2483

**Leon County** 

PRICE FROM:

\$311,900

2,551 Ft<sup>2</sup>

4 Bedrooms

3 Bathrooms

a Car Garage

Some images shown may be from a previously built Stylecraft home of similar design. Actual options, colors, and selections may vary. Contact us for details!

The charm and functionality of this 4 bedroom, 3 bath home is truly inviting. We love the luxurious feel of this one-story home. The abundant counter space and storage in the kitchen, which opens to your expansive and well-lit living room combine to create the perfect gathering space for your family. The galley-style hallway entrance leads you to the formal dining and through the living area you'll find the large covered back porch. Each bedroom is thoughtfully designed, to include large closets, and an additional ensuite bath. Your master suite is finished with dual walk-in closets, an oversized corner garden tub, and dual master vanities.