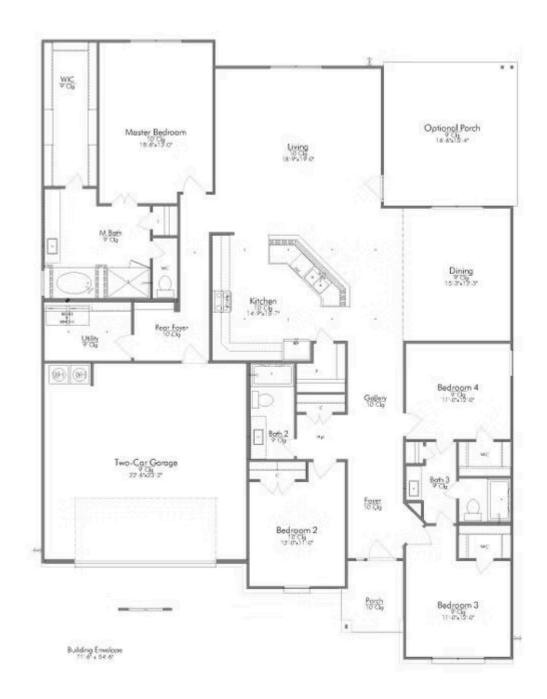

## The 2483

**Leon County** 

PRICE FROM:

\$311,900

2,551 Ft<sup>2</sup>

4 Bedrooms

3 Bathrooms

a Car Garage

Some images shown may be from a previously built Stylecraft home of similar design. Actual options, colors, and selections may vary. Contact us for details!

The charm and functionality of this 4 bedroom, 3 bath home is truly inviting. We love the luxurious feel of this one-story home. The abundant counter space and storage in the kitchen, which opens to your expansive and well-lit living room combine to create the perfect gathering space for your family. The galley-style hallway entrance leads you to the formal dining and through the living area you'll find the large covered back porch. Each bedroom is thoughtfully designed, to include large closets, and an additional ensuite bath. Your master suite is finished with dual walk-in closets, an oversized corner garden tub, and dual master vanities.