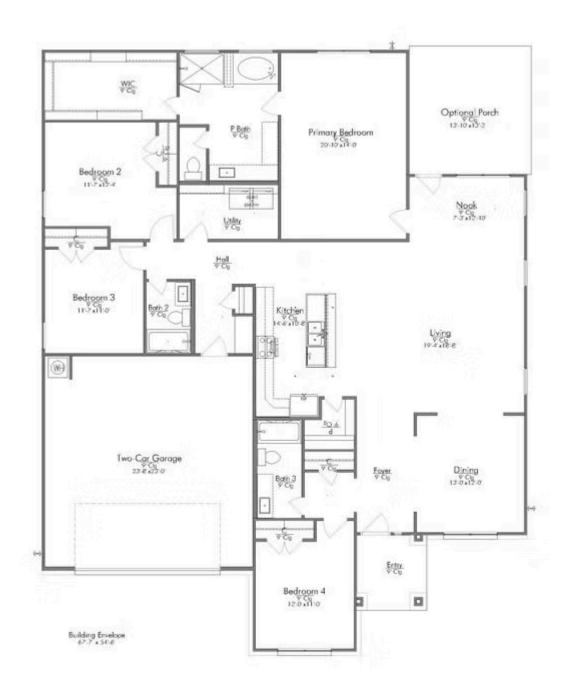

Some images shown may be from a previously built Stylecraft home of similar design. Actual options, colors, and selections may vary. Contact us for details!

Featuring Stylecraft On Your Lot's 2287 floor plan! This spacious layout has four bedrooms and three bathrooms, with a unique fourth bedroom that boasts its own private bathroom, providing a perfect retreat.

As you enter, you'll find a formal dining room to your right, ideal for gatherings and special occasions. Flowing seamlessly from there, the heart of the home unfolds into a beautiful kitchen complete with an inviting island, perfect for meal prep or casual conversations. The open-concept living room is designed for relaxation and entertainment, while the cozy breakfast nook leads you to the back porch,