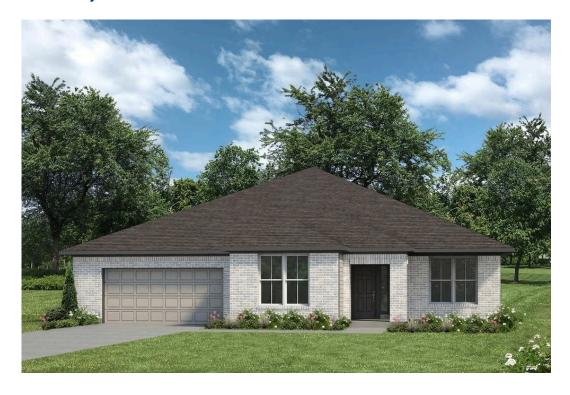

## The 2267

**Leon County** 

PRICE FROM:

\$300,900

2,443 Ft<sup>2</sup>

4 Bedrooms

3 Bathrooms

2 Car Garage

Some images shown may be from a previously built Stylecraft home of similar design. Actual options, colors, and selections may vary. Contact us for details!

Featuring Stylecraft On Your Lot's 2287 floor plan! This spacious layout has four bedrooms and three bathrooms, with a unique fourth bedroom that boasts its own private bathroom, providing a perfect retreat.