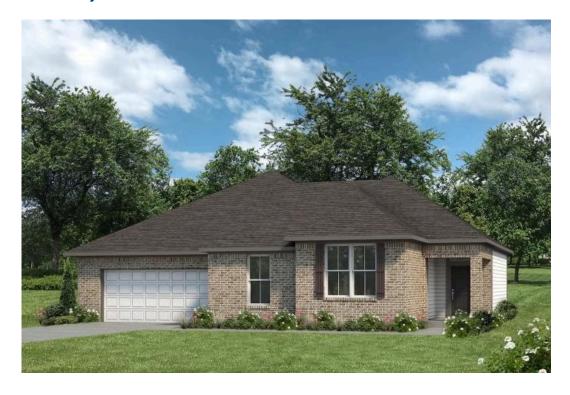

## The 2205

**Leon County** 

PRICE FROM:

\$284,900

2,237 Ft<sup>2</sup>

4 Bedrooms

3 Bathrooms

🔁 2 Car Garage

Some images shown may be from a previously built home of similar design. Actual options, colors, and selections may vary. Contact us for details!

Prepare to be swept away by the luxurious and spacious one-story, 4 bedroom, 3 bath floor plan that will capture your heart. The intelligent design of this home maximizes the amount of living space available on a single floor. Step inside and be amazed by the open concept kitchen, living, and dining room combination which provides a stunning backdrop for entertaining and family gatherings. With a large center island, and walk-in pantry - the kitchen acts as the heart of this home.