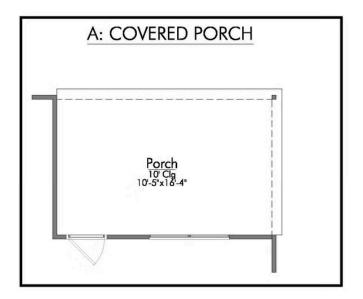

## The 2205

**Leon County** 

PRICE FROM:

\$284,900

2,237 Ft<sup>2</sup>

4 Bedrooms

3 Bathrooms

🔁 2 Car Garage