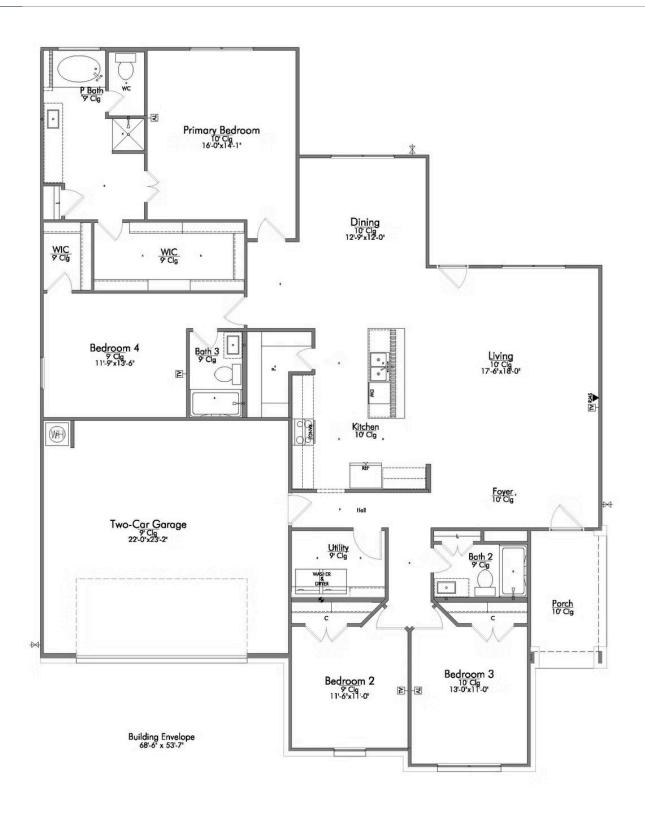

Some images shown may be from a previously built home of similar design. Actual options, colors, and selections may vary. Contact us for details!

Prepare to be swept away by the luxurious and spacious one-story, 4 bedroom, 3 bath floor plan that will capture your heart. The intelligent design of this home maximizes the amount of living space available on a single floor. Step inside and be amazed by the open concept kitchen, living, and dining room combination which provides a stunning backdrop for entertaining and family gatherings. With a large center island, and walk-in pantry - the kitchen acts as the heart of this home.

The primary suite is a standout feature of this home. The abundance of natural light pouring in from the large windows creates a warm