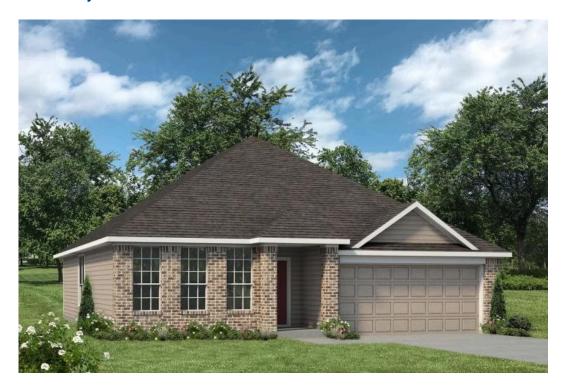

## The 1818

**Leon County** 

PRICE FROM:

\$242,900

1,841 Ft<sup>2</sup>

3 Bedrooms

2 Bathrooms

2 Car Garage

Some images shown may be from a previously built Stylecraft home of similar design. Actual options, colors, and selections may vary. Contact us for details!

If charm and elegance are what you're looking for – Welcome home! A favorite of many, the 1818 has several features that make it stand out from the rest. From the moment you see the exterior, you're captivated. Interior features include dual living areas to use as you choose, a large kitchen with granite-topped island that is open through the dining and living room, stunning windows flowing with natural light, an optional study alcove, and a spacious primary suite.