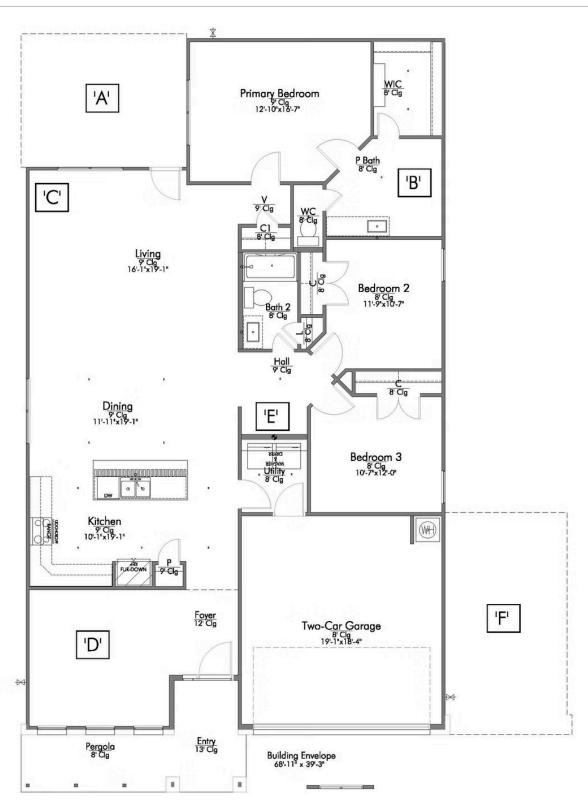

## The 1818

**Leon County** 

PRICE FROM:

\$242,900

1,841 Ft<sup>2</sup>

3 Bedrooms

2 Bathrooms

2 Car Garage

Some images shown may be from a previously built Stylecraft home of similar design. Actual options, colors, and selections may vary. Contact us for details!

If charm and elegance are what you're looking for – Welcome home! A favorite of many, the 1818 has several features that make it stand out from the rest. From the moment you see the exterior, you're captivated. Interior features include dual living areas to use as you choose, a large kitchen with granite-topped island that is open through the dining and living room, stunning windows flowing with natural light, an optional study alcove, and a spacious primary suite.