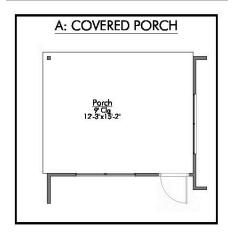

## The 1818

**Leon County** 

PRICE FROM:

\$242,900

1,841 Ft<sup>2</sup>

3 Bedrooms

2 Bathrooms

2 Car Garage

Some images shown may be from a previously built Stylecraft home of similar design. Actual options, colors, and selections may vary. Contact us for details!

If charm and elegance are what you're looking for – Welcome home! A favorite of many, the 1818 has several features that make it stand out from the rest. From the moment you see the exterior, you're captivated. Interior features include dual living areas to use as you choose, a large kitchen with granite-topped island that is open through the dining and living room, stunning windows flowing with natural light, an optional study alcove, and a spacious primary suite.