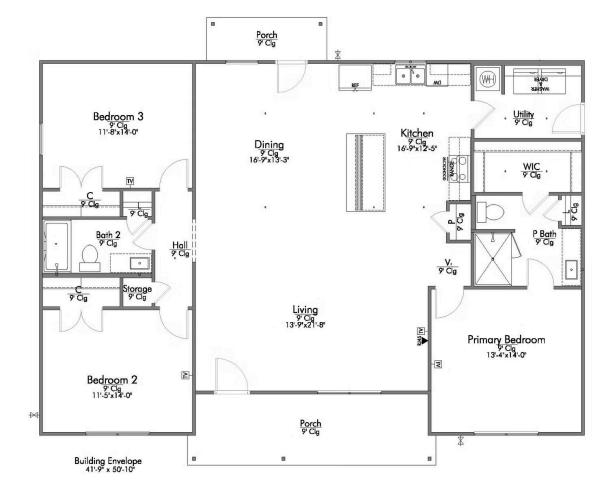

## The 1694

## PRICE FROM: **\$246,900**

| ** | 1,694 Ft <sup>2</sup> |
|----|-----------------------|
| PD | 3 Bedrooms            |

2 Bathrooms

In continuous effort by Stylecraft Builders to improve the quality of your home, we reserve the right to change features, prices, plans and specifications without notice. Floorplans and elevation renderings are artists' conceptiions only. Significant changes may be made during or after the construction of the model homes. Stylecraft Builders reserves the right to modify, relocate or eliminate any or all of the features, specifications, plan utilities, design or shape thereof, all without notice or obligations to any purchaser. Price range reflects base price only. Location premiums will be charged for certain locations and are not included in the base price of the home. Additional association fees may apply. Other fees may also apply. Amenities are proposed and planned or may be under construction. All square footages are approximate square footages of the total livable space. Water heater location deemed per city municipality code. Please see your onsite sales associate for additional information and more details. © 2022 Stylecraft Builders.