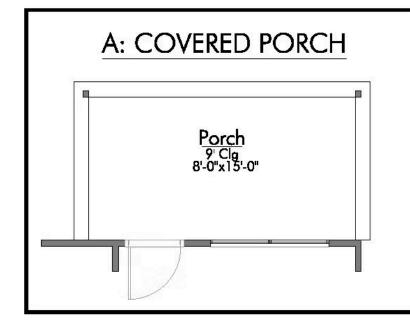

## The 1500

PRICE FROM: **\$224,900** 

Some images shown may be from a previously built Stylecraft home of similar design. Actual options, colors, and selections may vary. Contact us for details!

Welcome to The 1500 by Stylecraft On Your Lot! Step into the foyer and be greeted by an inviting open common space. The kitchen, featuring a convenient peninsula with a sink, flows seamlessly into the dining room, which offers easy access to the backyard–perfect for indoor-outdoor living.