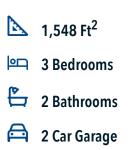

## The 1500

PRICE FROM: **\$224,900** 

Some images shown may be from a previously built Stylecraft home of similar design. Actual options, colors, and selections may vary. Contact us for details!

Welcome to The 1500 by Stylecraft On Your Lot! Step into the foyer and be greeted by an inviting open common space. The kitchen, featuring a convenient peninsula with a sink, flows seamlessly into the dining room, which offers easy access to the backyard–perfect for indoor-outdoor living.