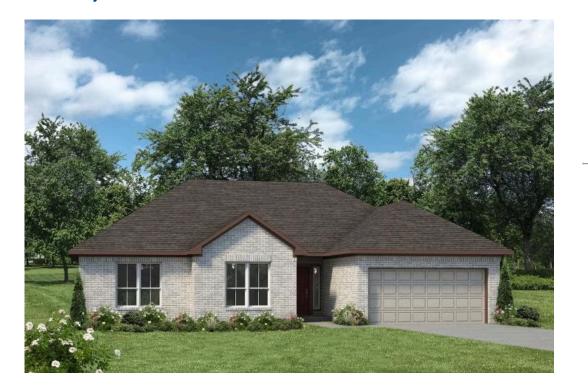

## The 1500

PRICE FROM: **\$224,900** 

Some images shown may be from a previously built Stylecraft home of similar design. Actual options, colors, and selections may vary. Contact us for details!

Welcome to The 1500 by Stylecraft On Your Lot! Step into the foyer and be greeted by an inviting open common space. The kitchen, featuring a convenient peninsula with a sink, flows seamlessly into the dining room, which offers easy access to the backyard–perfect for indoor-outdoor living.