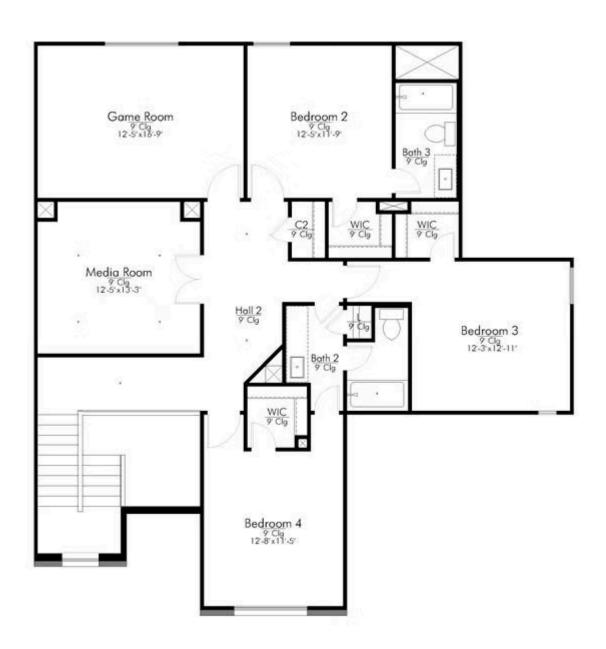

From the garage, double access leads to a walk-through utility room that connects directly to the luxurious primary bedroom. The primary suite is a true haven, featuring a generously sized bedroom, a walk-in closet, and an en-suite bathroom designed for comfort