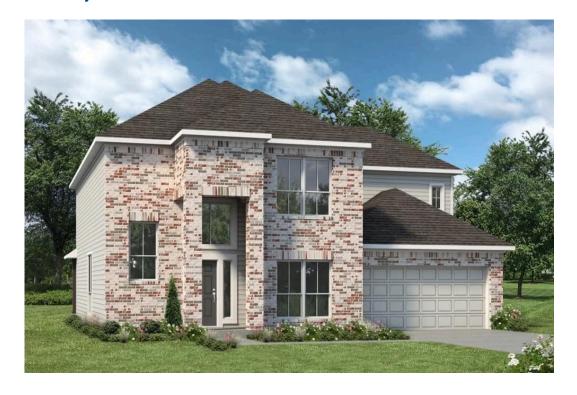

## The 3135

**Lee County** 

PRICE FROM:

\$391,900

3,230 Ft<sup>2</sup>

4 Bedrooms

3.5 Bathrooms

2 Car Garage

Get ready, the 3135 is going to blow you away!

Downstairs, the entryway sets the tone for this welcoming home. To your left, you'll find a tucked-away staircase and a convenient coat closet. To the right, a spacious study with a large window creates the perfect space for a home office or private retreat. As you exit the study, you'll approach a powder room and a door leading to the two-car tandem garage, which offers additional storage or parking space.