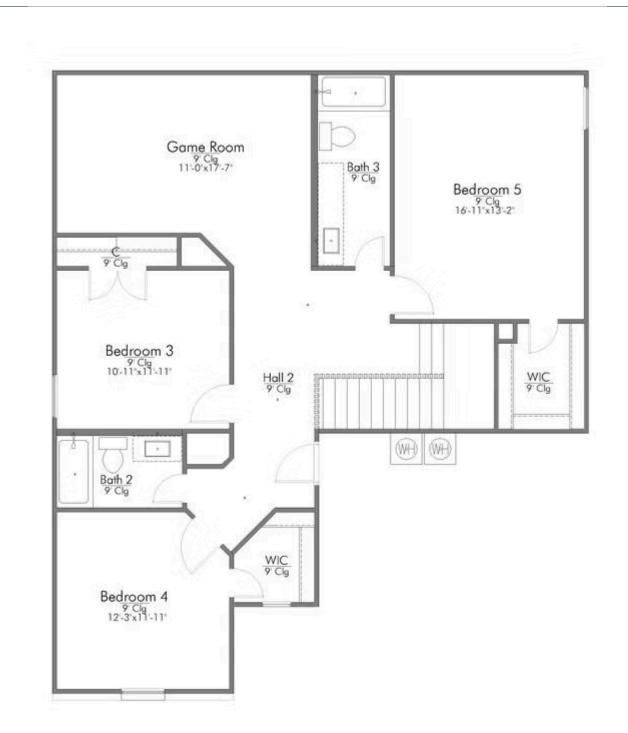

Some images shown may be from a previously built Stylecraft home of similar design. Actual options, colors, and selections may vary. Contact us for details!

This floor plan is one of our favorites because of the way the layout perfectly combines functionality and style! With 4 bedrooms and 3.5 baths, this home is inviting and endearing, while still remaining elegant. We think you will love the way the kitchen looks out into the dining room and living room, how inviting the master bedroom is with its vaulted ceilings, and how spacious each closet in the home is. The utility room acts as a traditional mudroom, connecting the kitchen to the garage. In the kitchen you'll find one of the largest pantries in our portfolio – with plenty of built-in storage to feed everyone in your family. Upstairs you'll find 3 additional bedrooms, a large game room that can be converted into a 5th bedroom, and 2 additional full baths.