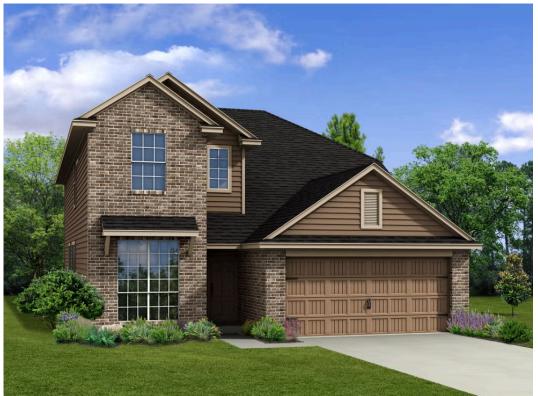

## The 2820

**Lee County** 

PRICE FROM:

\$327,900

2,823 Ft<sup>2</sup>

**□** 5 Bedrooms

3.5 Bathrooms

🗎 2 Car Garage

Some images shown may be from a previously built Stylecraft home of similar design. Actual options, colors, and selections may vary. Contact us for details!

This floor plan is one of our favorites because of the way the layout perfectly combines functionality and style! With 4 bedrooms and 3.5 baths, this home is inviting and endearing, while still remaining elegant. We think you will love the way the kitchen looks out into the dining room and living room, how inviting the master bedroom is with its vaulted ceilings, and how spacious each closet in the home is. The utility room acts as a traditional mudroom, connecting the kitchen to the garage. In the kitchen you'll find one of the largest pantries in our portfolio – with plenty of built-in storage to feed everyone in your family. Upstairs you'll find 3 additional bedrooms, a large game room that can be converted into a 5th bedroom, and 2 additional full baths.