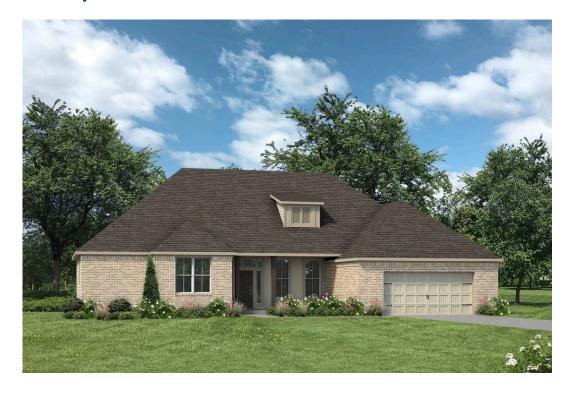

## The 2768

**Lee County** 

PRICE FROM:

\$288,900

2,283 Ft<sup>2</sup>

4 Bedrooms

3 Bathrooms

2 Car Garage

Step into the 2768, a beautifully designed home that balances openness with privacy to create the perfect space for family living and entertaining.

The large front porch welcomes you into a foyer. To your right, you'll find an open yet private dining room, cleverly positioned to maintain both elegance and functionality. From here, the home flows seamlessly into a spacious living room, offering plenty of space for relaxation and gatherings.