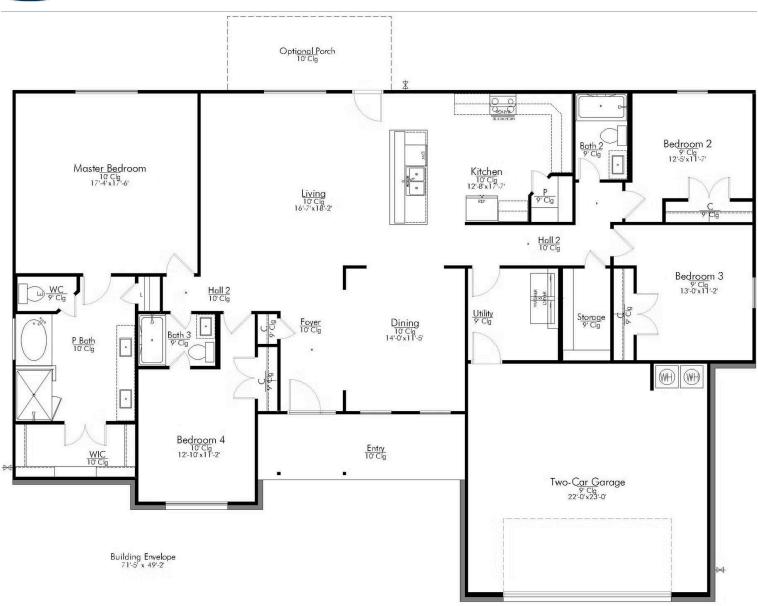

Step into the 2768, a beautifully designed home that balances openness with privacy to create the perfect space for family living and entertaining.

The large front porch welcomes you into a foyer. To your right, you'll find an open yet private dining room, cleverly positioned to maintain both elegance and functionality. From here, the home flows seamlessly into a spacious living room, offering plenty of space for relaxation and gatherings.

The kitchen, located just beyond the living room, is a chef's dream with an island, three-sided countertops, and a pantry conveniently located in the corner. This layout provides ample space for cooking, storage, and hosting.

Past the kitchen, a hallway leads to a utility room that connects to the garage, a generously sized storage room, two secondary bedrooms, and a shared full bathroom. This side of the home ensures convenience and practicality for family