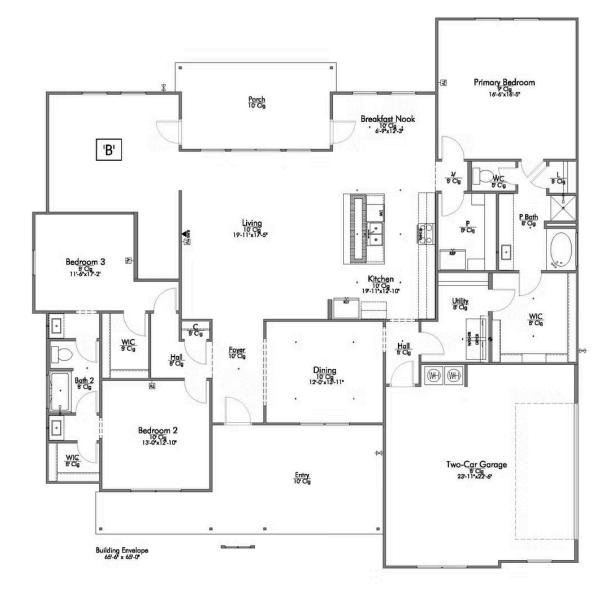

Step into our inviting 2560 floor plan, where the kitchen island stands as a symbol of gathering, seamlessly blending with the open living space to foster connection and conversation.

Here, culinary creativity flourishes, and a cozy breakfast nook invites you to savor leisurely moments. Journeying further, you'll discover the sanctuary of the primary bedroom. The expansive walk-in closet gracefully connects to a spacious utility room, offering practicality without sacrificing style. The 2560 boasts a versatile flex room, awaiting your personal touch.