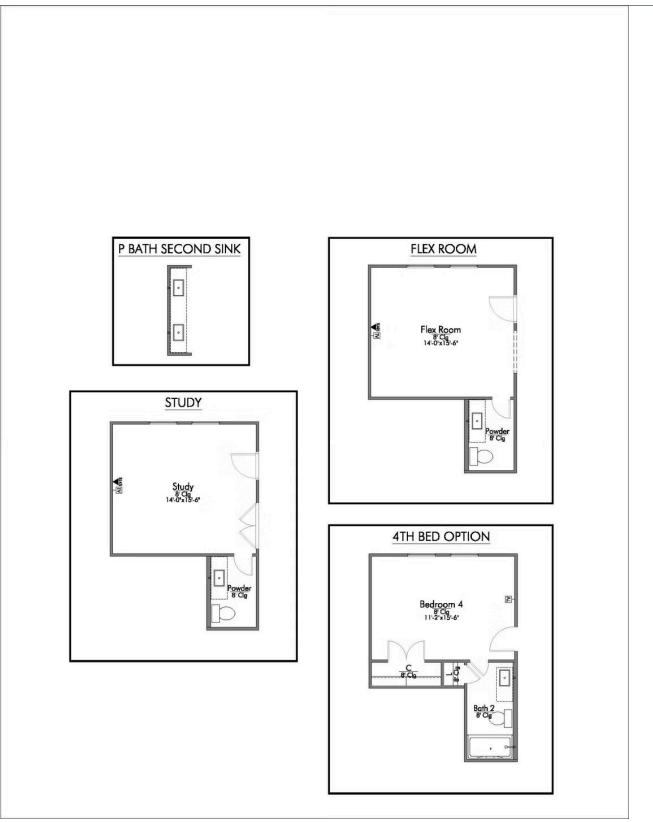

Step into our inviting 2560 floor plan, where the kitchen island stands as a symbol of gathering, seamlessly blending with the open living space to foster connection and conversation.

Here, culinary creativity flourishes, and a cozy breakfast nook invites you to savor leisurely moments. Journeying further, you'll discover the sanctuary of the primary bedroom. The expansive walk-in closet gracefully connects to a spacious utility room, offering practicality without sacrificing style. The 2560 boasts a versatile flex room, awaiting your personal touch.