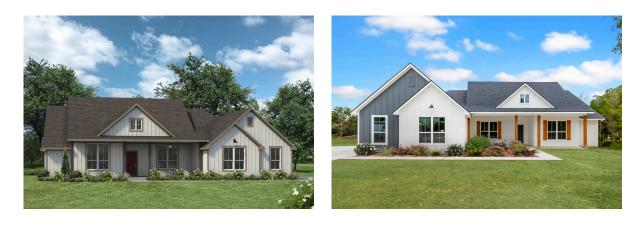

## The 2560

PRICE FROM: \$339,900

| 2 | 2,557 Ft <sup>2</sup> |
|---|-----------------------|
| ഘ | 3 Bedrooms            |
| ß | 2.5 Bathrooms         |
| A | 2 Car Garage          |

Some images shown may be from a previously built Stylecraft home of similar design. Actual options, colors, and selections may vary. Contact us for details!

Step into our inviting 2560 floor plan, where the kitchen island stands as a symbol of gathering, seamlessly blending with the open living space to foster connection and conversation.

Here, culinary creativity flourishes, and a cozy breakfast nook invites you to savor leisurely moments. Journeying further, you'll discover the sanctuary of the primary bedroom. The expansive walk-in closet gracefully connects to a spacious utility room, offering practicality without sacrificing style. The 2560 boasts a versatile flex room, awaiting your personal touch.