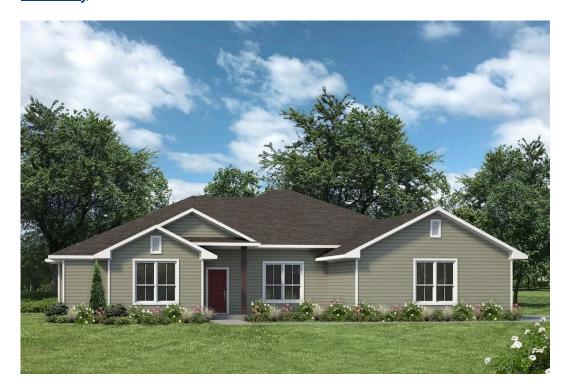

## The 2560

PRICE FROM: \$339,900

| 2 | 2,557 Ft <sup>2</sup> |
|---|-----------------------|
| ഘ | 3 Bedrooms            |
| ß | 2.5 Bathrooms         |
| A | 2 Car Garage          |

Some images shown may be from a previously built Stylecraft home of similar design. Actual options, colors, and selections may vary. Contact us for details!

Step into our inviting 2560 floor plan, where the kitchen island stands as a symbol of gathering, seamlessly blending with the open living space to foster connection and conversation.

Here, culinary creativity flourishes, and a cozy breakfast nook invites you to savor leisurely moments. Journeying further, you'll discover the sanctuary of the primary bedroom. The expansive walk-in closet gracefully connects to a spacious utility room, offering practicality without sacrificing style. The 2560 boasts a versatile flex room, awaiting your personal touch.