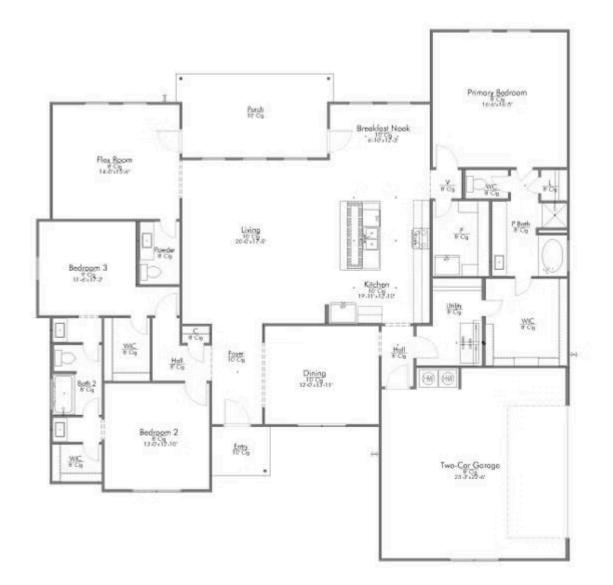

Step into our inviting 2560 floor plan, where the kitchen island stands as a symbol of gathering, seamlessly blending with the open living space to foster connection and conversation.

Here, culinary creativity flourishes, and a cozy breakfast nook invites you to savor leisurely moments. Journeying further, you'll discover the sanctuary of the primary bedroom. The expansive walk-in closet gracefully connects to a spacious utility room, offering practicality without sacrificing style. The 2560 boasts a versatile flex room, awaiting your personal touch.