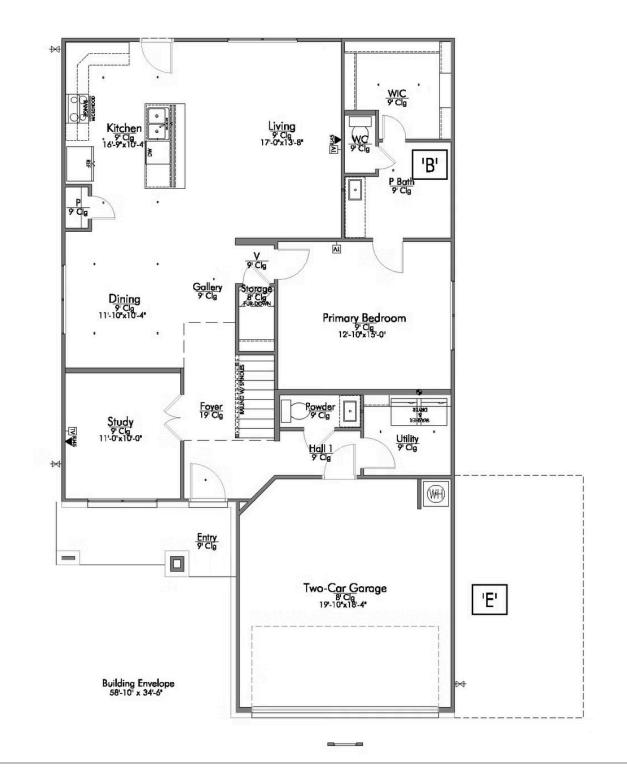

## Some images shown may be from a previously built Stylecraft home of similar design. Actual options, colors, and selections may vary. Contact us for details!

New and improved! Walk into perfection in this spacious, welcoming floor plan! With a formal study, new open kitchen layout, formal dining area, and living room that flow together seamlessly, this floor plan is sure to please those looking for the ideal family home! The Livingston offers a large media room for kids and adults alike. Our favorite feature is a little surprise that's on the second story of the home that you'll just have to see for yourself.

'A'

In continuous effort by Stylecraft Builders to improve the quality of your home, we reserve the right to change features, prices, plans and specifications without notice. Floorplans and elevation renderings are artists' conceptiions only. Significant changes may be made during or after the construction of the model homes. Stylecraft Builders reserves the right to modify, relocate or eliminate any or all of the features, specifications, plan utilities, design or shape thereof, all without notice or obligations to any purchaser. Price range reflects base price only. Location premiums will be charged for certain locations and are not included in the base price of the home. Additional association fees may apply. Other fees may also apply. Amenities are proposed and planned or may be under construction. All square footages are approximate square footages of the total livable space. Water heater location deemed per city municipality code. Please see your onsite sales associate for additional information and more details. © 2022 Stylecraft Builders.