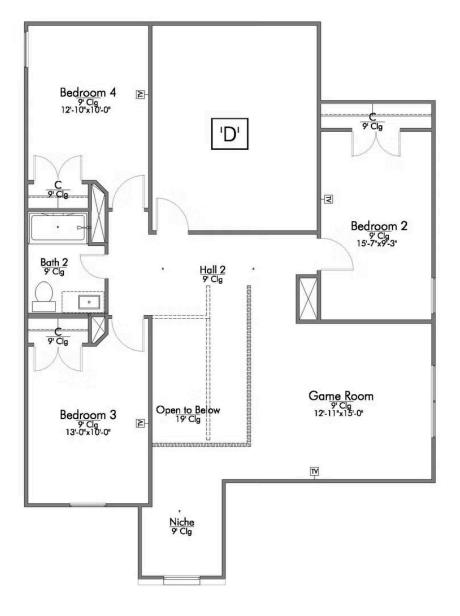

## Some images shown may be from a previously built Stylecraft home of similar design. Actual options, colors, and selections may vary. Contact us for details!

New and improved! Walk into perfection in this spacious, welcoming floor plan! With a formal study, new open kitchen layout, formal dining area, and living room that flow together seamlessly, this floor plan is sure to please those looking for the ideal family home! The Livingston offers a large media room for kids and adults alike. Our favorite feature is a little surprise that's on the second story of the home that you'll just have to see for yourself.

'A'

In continuous effort by Stylecraft Builders to improve the quality of your home, we reserve the right to change features, prices, plans and specifications without notice. Floorplans and elevation renderings are artists' conceptiions only. Significant changes may be made during or after the construction of the model homes. Stylecraft Builders reserves the right to modify, relocate or eliminate any or all of the features, specifications, plan utilities, design or shape thereof, all without notice or obligations to any purchaser. Price range reflects base price only. Location premiums will be charged for certain locations and are not included in the base price of the home. Additional association fees may apply. Other fees may also apply. Amenities are proposed and planned or may be under construction. All square footages are approximate square footages of the total livable space. Water heater location deemed per city municipality code. Please see your onsite sales associate for additional information and more details. © 2022 Stylecraft Builders.