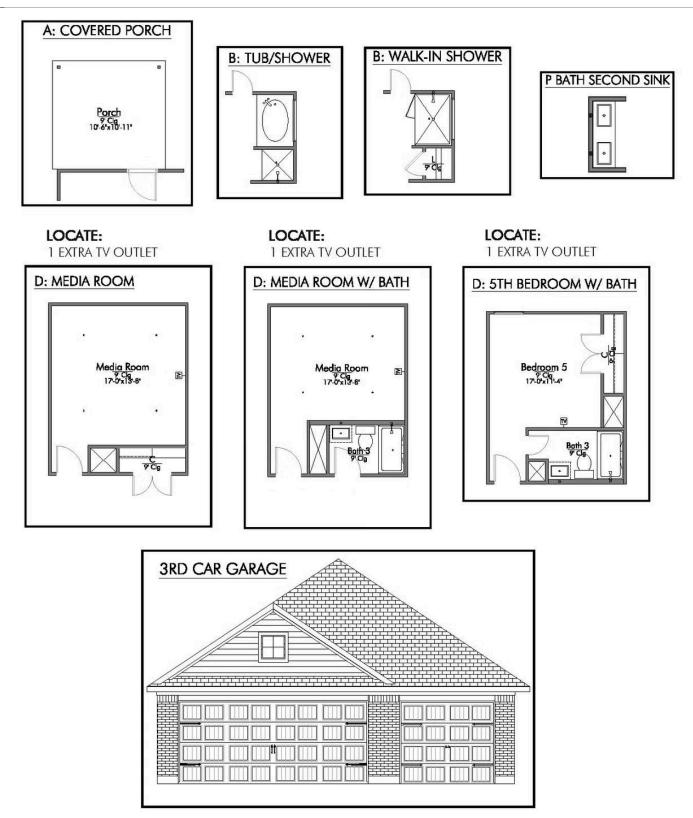

## Some images shown may be from a previously built Stylecraft home of similar design. Actual options, colors, and selections may vary. Contact us for details!

New and improved! Walk into perfection in this spacious, welcoming floor plan! With a formal study, new open kitchen layout, formal dining area, and living room that flow together seamlessly, this floor plan is sure to please those looking for the ideal family home! The Livingston offers a large media room for kids and adults alike. Our favorite feature is a little surprise that's on the second story of the home that you'll just have to see for yourself.