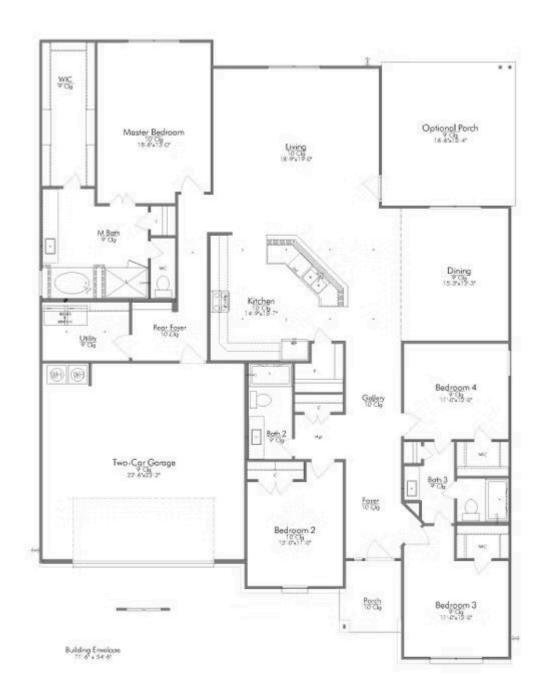

## The 2483

**Lee County** 

PRICE FROM:

\$309,900

2,551 Ft<sup>2</sup>

4 Bedrooms

3 Bathrooms

🔁 2 Car Garage

Some images shown may be from a previously built Stylecraft home of similar design. Actual options, colors, and selections may vary. Contact us for details!

The charm and functionality of this 4 bedroom, 3 bath home is truly inviting. We love the luxurious feel of this one-story home. The abundant counter space and storage in the kitchen, which opens to your expansive and well-lit living room combine to create the perfect gathering space for your family. The galley-style hallway entrance leads you to the formal dining and through the living area you'll find the large covered back porch. Each bedroom is thoughtfully designed, to include large closets, and an additional ensuite bath. Your master suite is finished with dual walk-in closets, an oversized corner garden tub, and dual master vanities.