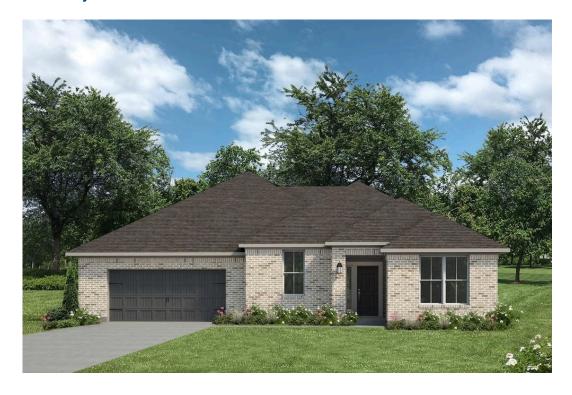

## The 2483

**Lee County** 

PRICE FROM:

\$309,900

2,551 Ft<sup>2</sup>

4 Bedrooms

3 Bathrooms

🔁 2 Car Garage

Some images shown may be from a previously built Stylecraft home of similar design. Actual options, colors, and selections may vary. Contact us for details!

The charm and functionality of this 4 bedroom, 3 bath home is truly inviting. We love the luxurious feel of this one-story home. The abundant counter space and storage in the kitchen, which opens to your expansive and well-lit living room combine to create the perfect gathering space for your family. The galley-style hallway entrance leads you to the formal dining and through the living area you'll find the large covered back porch. Each bedroom is thoughtfully designed, to include large closets, and an additional ensuite bath. Your master suite is finished with dual walk-in closets, an oversized corner garden tub, and dual master vanities.