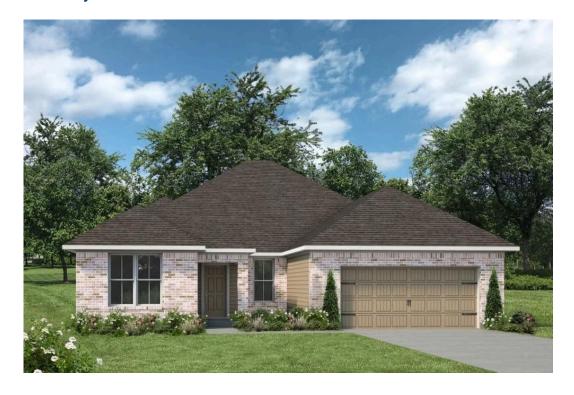

## The 2478

**Lee County** 

PRICE FROM:

\$295,900

2,492 Ft<sup>2</sup>

4 Bedrooms

3 Bathrooms

🔁 2 Car Garage

Some images shown may be from a previously built Stylecraft home of similar design. Actual options, colors, and selections may vary. Contact us for details!

Showcasing our 2478 floorplan! Our exquisite 4 bed, 3 bath floorplan exemplifies the perfect blend of style, functionality, and comfort. To entertain with ease, the 2478 boasts an open-concept living area that seamlessly integrates with the kitchen, providing an inviting space for family gatherings. The heart of the home is the kitchen, featuring a modern island that offers ample counter space for meal preparation and additional storage. Overlooking the formal dining room, the kitchen flows effortlessly into the spacious living area, creating a cohesive and welcoming environment.