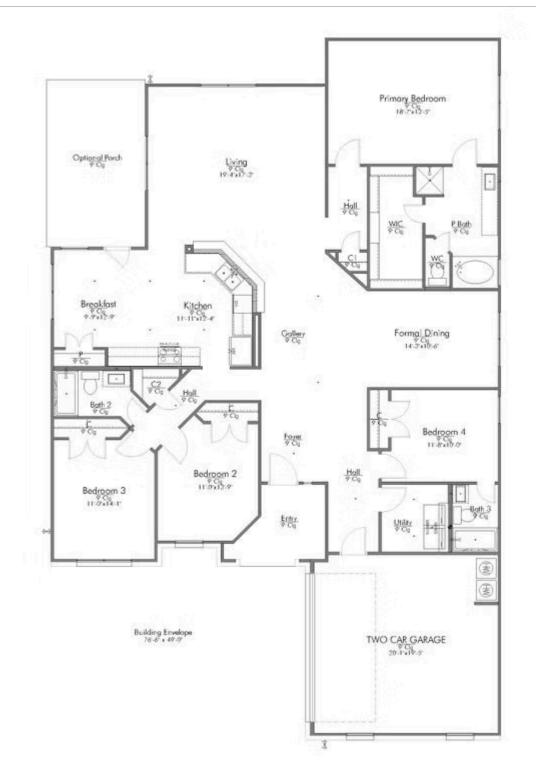

Welcome to this charming 4-bedroom, 3-bathroom home, thoughtfully designed to combine functionality and elegance for modern living.

Upon entry, you'll find a private hallway to the right, leading to a fourth bedroom with its own bathroom—an ideal guest suite or secluded retreat. The utility room and access to the side-load two-car garage are also conveniently located along this hallway.

Straight ahead from the entry, the home opens into a spacious, light-filled formal dining room, which seamlessly flows into the kitchen. The kitchen is both stylish and practical, featuring a cornered island, ample counter space, and a pantry tucked behind the adjoining breakfast nook. The breakfast nook, with its backyard access, provides the perfect space for casual meals or morning coffee.