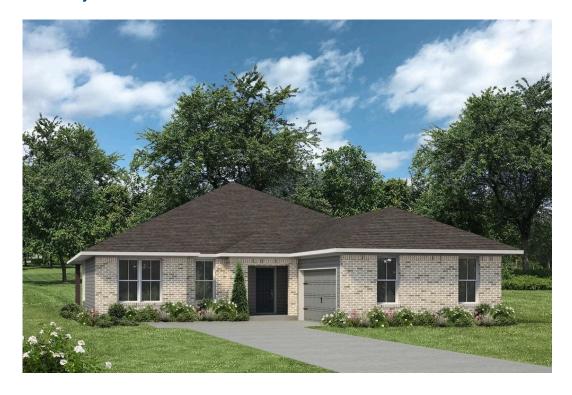

## The 2350

**Lee County** 

PRICE FROM:

\$288,900

2,375 Ft<sup>2</sup>

4 Bedrooms

3 Bathrooms

a Car Garage

Welcome to this charming 4-bedroom, 3-bathroom home, thoughtfully designed to combine functionality and elegance for modern living.

Upon entry, you'll find a private hallway to the right, leading to a fourth bedroom with its own bathroom—an ideal guest suite or secluded retreat. The utility room and access to the side-load two-car garage are also conveniently located along this hallway.

Straight ahead from the entry, the home opens into a spacious, light-filled formal dining room, which seamlessly flows into the kitchen. The kitchen is both stylish and practical, featuring a cornered island, ample counter space, and a pantry tucked behind the adjoining breakfast nook. The breakfast nook, with its backyard access, provides the perfect space for casual meals or morning coffee.