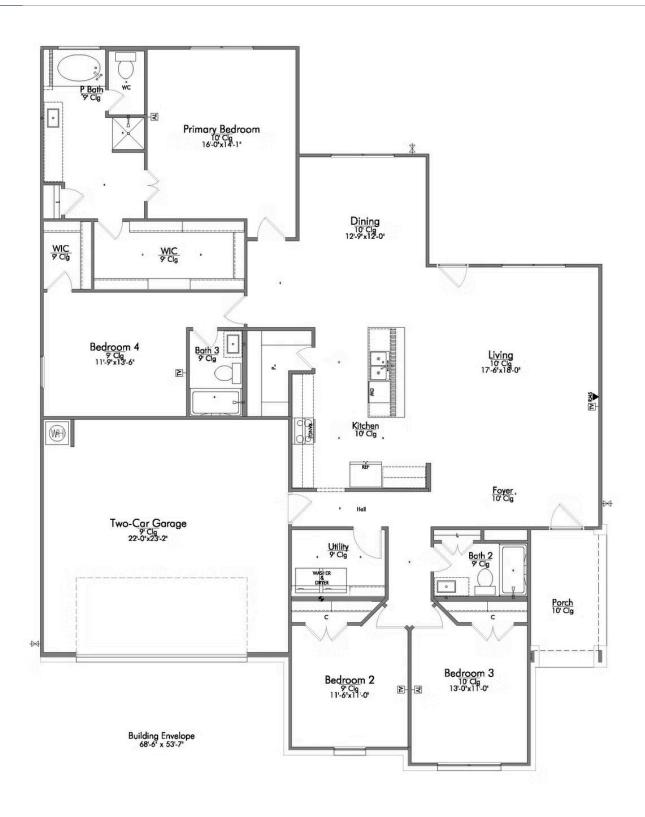

Some images shown may be from a previously built home of similar design. Actual options, colors, and selections may vary. Contact us for details!

Prepare to be swept away by the luxurious and spacious one-story, 4 bedroom, 3 bath floor plan that will capture your heart. The intelligent design of this home maximizes the amount of living space available on a single floor. Step inside and be amazed by the open concept kitchen, living, and dining room combination which provides a stunning backdrop for entertaining and family gatherings. With a large center island, and walk-in pantry - the kitchen acts as the heart of this home.

The primary suite is a standout feature of this home. The abundance of natural light pouring in from the large windows creates a warm