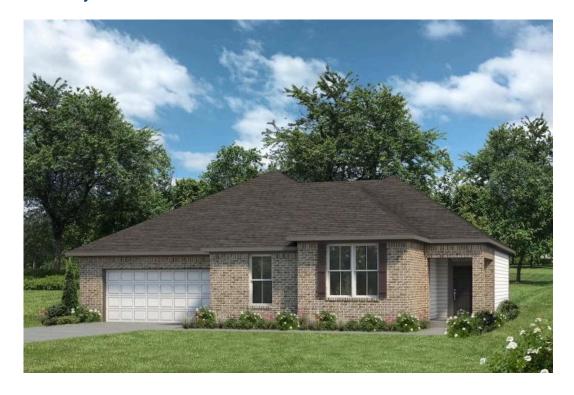

## The 2205

**Lee County** 

PRICE FROM:

\$282,900

2,237 Ft<sup>2</sup>

4 Bedrooms

3 Bathrooms

2 Car Garage

Some images shown may be from a previously built home of similar design. Actual options, colors, and selections may vary. Contact us for details!

Prepare to be swept away by the luxurious and spacious one-story, 4 bedroom, 3 bath floor plan that will capture your heart. The intelligent design of this home maximizes the amount of living space available on a single floor. Step inside and be amazed by the open concept kitchen, living, and dining room combination which provides a stunning backdrop for entertaining and family gatherings. With a large center island, and walk-in pantry - the kitchen acts as the heart of this home.