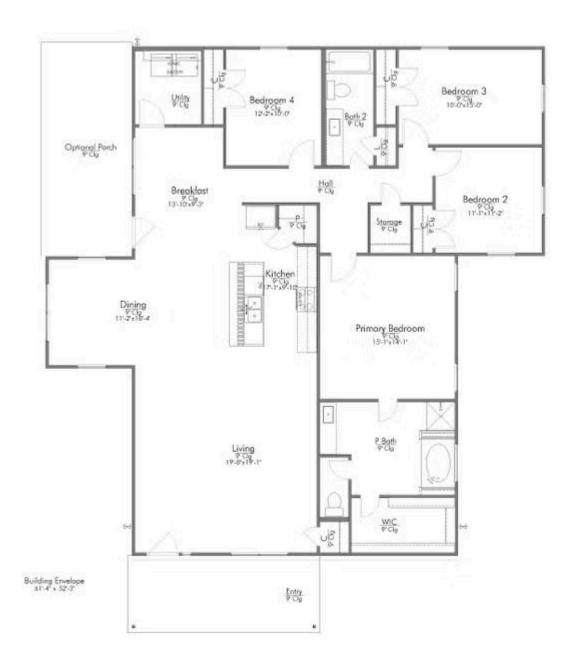

## The 2036

**Lee County** 

PRICE FROM:

\$243,900

2.142 Ft<sup>2</sup>

4 Bedrooms

2 Bathrooms

Step into the 2036, a thoughtfully designed home that perfectly blends spaciousness, functionality, and comfort. Upon entry, you are welcomed into a large, open living area featuring a convenient coat closet tucked into the corner, offering easy storage.

The living space flows seamlessly into a bright dining area, which opens to a well-equipped kitchen. The kitchen boasts an island with a built-in sink, plenty of counter space for meal prep, and a corner pantry for added storage. Beyond the kitchen and dining area is a cozy breakfast nook with direct access to the backyard, perfect for enjoying your morning coffee or entertaining guests. Adjacent to the breakfast nook, you'll find a walk-in utility room for added convenience.