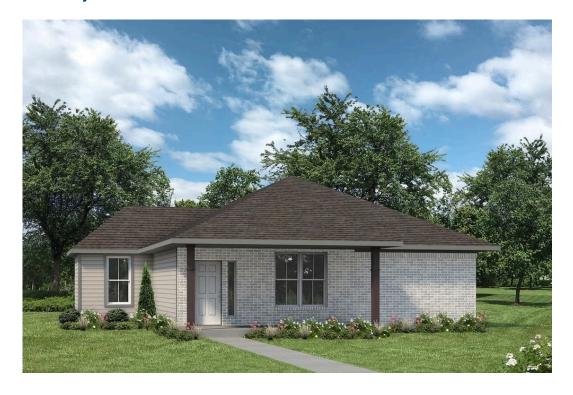

## The 2036

**Lee County** 

PRICE FROM:

\$243,900

2.142 Ft<sup>2</sup>

4 Bedrooms

2 Bathrooms

Step into the 2036, a thoughtfully designed home that perfectly blends spaciousness, functionality, and comfort. Upon entry, you are welcomed into a large, open living area featuring a convenient coat closet tucked into the corner, offering easy storage.