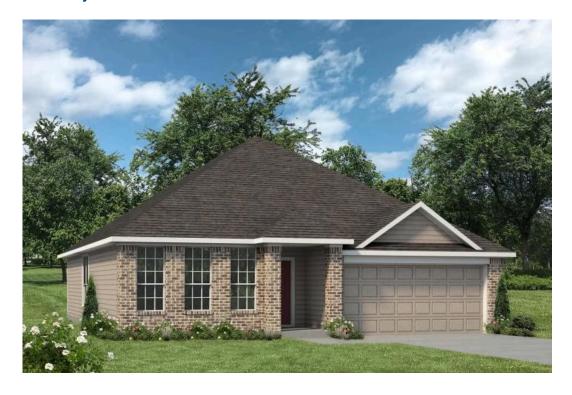

## The 1818

**Lee County** 

PRICE FROM:

\$240,900

1,841 Ft<sup>2</sup>

3 Bedrooms

2 Bathrooms

2 Car Garage

Some images shown may be from a previously built Stylecraft home of similar design. Actual options, colors, and selections may vary. Contact us for details!

If charm and elegance are what you're looking for – Welcome home! A favorite of many, the 1818 has several features that make it stand out from the rest. From the moment you see the exterior, you're captivated. Interior features include dual living areas to use as you choose, a large kitchen with granite-topped island that is open through the dining and living room, stunning windows flowing with natural light, an optional study alcove, and a spacious primary suite.