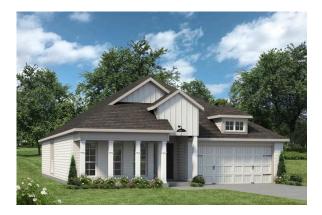

## The 1818

**Lee County** 

PRICE FROM:

\$240,900

1,841 Ft<sup>2</sup>

3 Bedrooms

2 Bathrooms

2 Car Garage

Some images shown may be from a previously built Stylecraft home of similar design. Actual options, colors, and selections may vary. Contact us for details!

If charm and elegance are what you're looking for – Welcome home! A favorite of many, the 1818 has several features that make it stand out from the rest. From the moment you see the exterior, you're captivated. Interior features include dual living areas to use as you choose, a large kitchen with granite-topped island that is open through the dining and living room, stunning windows flowing with natural light, an optional study alcove, and a spacious primary suite.