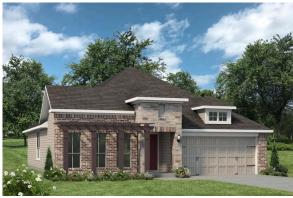

## The 1818

**Lee County** 

PRICE FROM:

\$240,900

1,841 Ft<sup>2</sup>

3 Bedrooms

2 Bathrooms

2 Car Garage

Some images shown may be from a previously built Stylecraft home of similar design. Actual options, colors, and selections may vary. Contact us for details!

If charm and elegance are what you're looking for – Welcome home! A favorite of many, the 1818 has several features that make it stand out from the rest. From the moment you see the exterior, you're captivated. Interior features include dual living areas to use as you choose, a large kitchen with granite-topped island that is open through the dining and living room, stunning windows flowing with natural light, an optional study alcove, and a spacious primary suite.