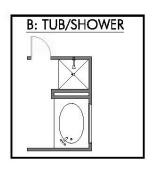

## The 1818

**Lee County** 

PRICE FROM:

\$240,900

1,841 Ft<sup>2</sup>

3 Bedrooms

2 Bathrooms

2 Car Garage

Some images shown may be from a previously built Stylecraft home of similar design. Actual options, colors, and selections may vary. Contact us for details!

If charm and elegance are what you're looking for – Welcome home! A favorite of many, the 1818 has several features that make it stand out from the rest. From the moment you see the exterior, you're captivated. Interior features include dual living areas to use as you choose, a large kitchen with granite-topped island that is open through the dining and living room, stunning windows flowing with natural light, an optional study alcove, and a spacious primary suite.