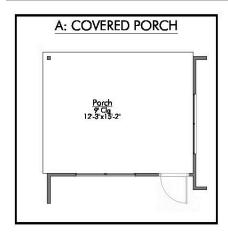

## The 1818

**Lee County** 

PRICE FROM:

\$240,900

1,841 Ft<sup>2</sup>

3 Bedrooms

2 Bathrooms

2 Car Garage

Some images shown may be from a previously built Stylecraft home of similar design. Actual options, colors, and selections may vary. Contact us for details!

If charm and elegance are what you're looking for – Welcome home! A favorite of many, the 1818 has several features that make it stand out from the rest. From the moment you see the exterior, you're captivated. Interior features include dual living areas to use as you choose, a large kitchen with granite-topped island that is open through the dining and living room, stunning windows flowing with natural light, an optional study alcove, and a spacious primary suite.