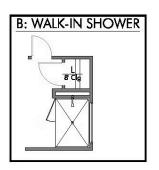

## The 1818

**Lee County** 

PRICE FROM:

\$240,900

1,841 Ft<sup>2</sup>

3 Bedrooms

2 Bathrooms

2 Car Garage

Some images shown may be from a previously built Stylecraft home of similar design. Actual options, colors, and selections may vary. Contact us for details!

If charm and elegance are what you're looking for – Welcome home! A favorite of many, the 1818 has several features that make it stand out from the rest. From the moment you see the exterior, you're captivated. Interior features include dual living areas to use as you choose, a large kitchen with granite-topped island that is open through the dining and living room, stunning windows flowing with natural light, an optional study alcove, and a spacious primary suite.