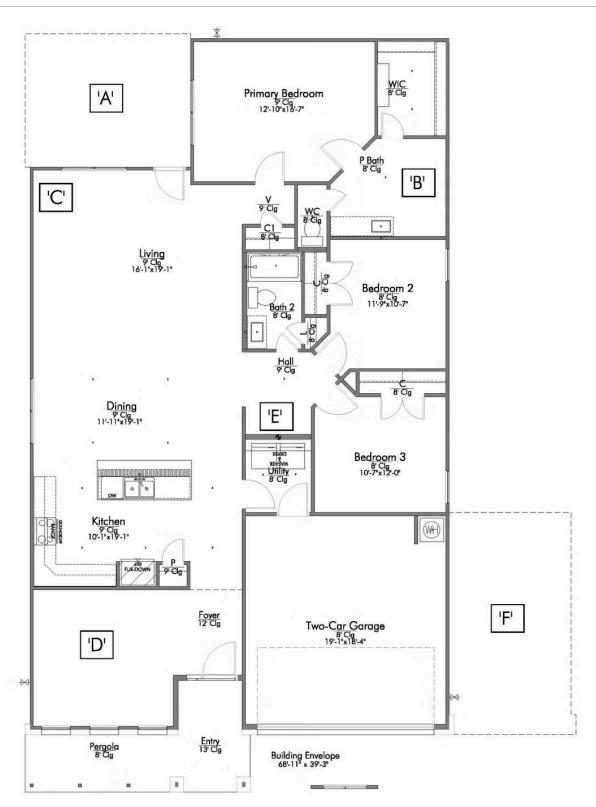

## The 1818

**Lee County** 

PRICE FROM:

\$240,900

1,841 Ft<sup>2</sup>

3 Bedrooms

2 Bathrooms

2 Car Garage

Some images shown may be from a previously built Stylecraft home of similar design. Actual options, colors, and selections may vary. Contact us for details!

If charm and elegance are what you're looking for – Welcome home! A favorite of many, the 1818 has several features that make it stand out from the rest. From the moment you see the exterior, you're captivated. Interior features include dual living areas to use as you choose, a large kitchen with granite-topped island that is open through the dining and living room, stunning windows flowing with natural light, an optional study alcove, and a spacious primary suite.