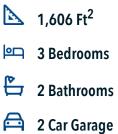

## The 1601 Lee County

PRICE FROM: \$212,900

Some images shown may be from a previously built Stylecraft home of similar design. Actual options, colors, and selections may vary. Contact us for details!

Welcome to the 1601 by Stylecraft On Your Lot! This charming 3 bed, 2 bath home starts with a covered front porch and a welcoming foyer that opens to a versatile Life Space-ideal for a home office, craft room, or play area. The opportunities for this space are plentiful! Choose what works best for your lifestyle.