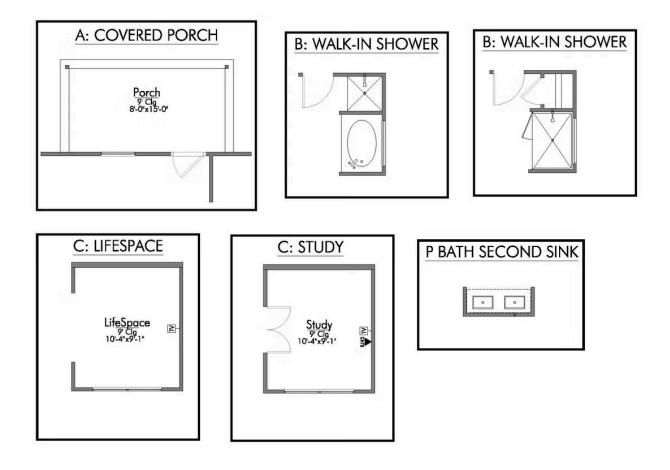

## The 1601 Lee County

PRICE FROM: \$212,900

Some images shown may be from a previously built Stylecraft home of similar design. Actual options, colors, and selections may vary. Contact us for details!

Welcome to the 1601 by Stylecraft On Your Lot! This charming 3 bed, 2 bath home starts with a covered front porch and a welcoming foyer that opens to a versatile Life Space-ideal for a home office, craft room, or play area. The opportunities for this space are plentiful! Choose what works best for your lifestyle.