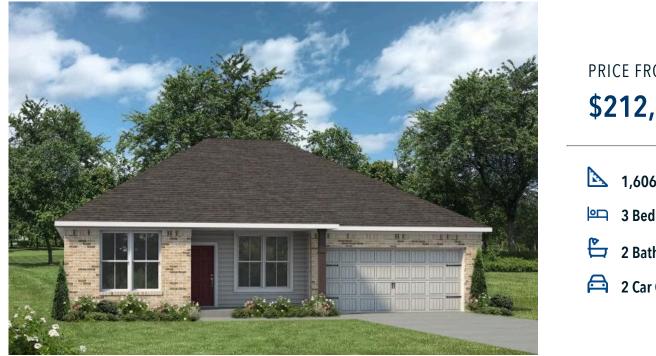

## The 1601 Lee County

PRICE FROM: \$212,900

Some images shown may be from a previously built Stylecraft home of similar design. Actual options, colors, and selections may vary. Contact us for details!

Welcome to the 1601 by Stylecraft On Your Lot! This charming 3 bed, 2 bath home starts with a covered front porch and a welcoming foyer that opens to a versatile Life Space-ideal for a home office, craft room, or play area. The opportunities for this space are plentiful! Choose what works best for your lifestyle.