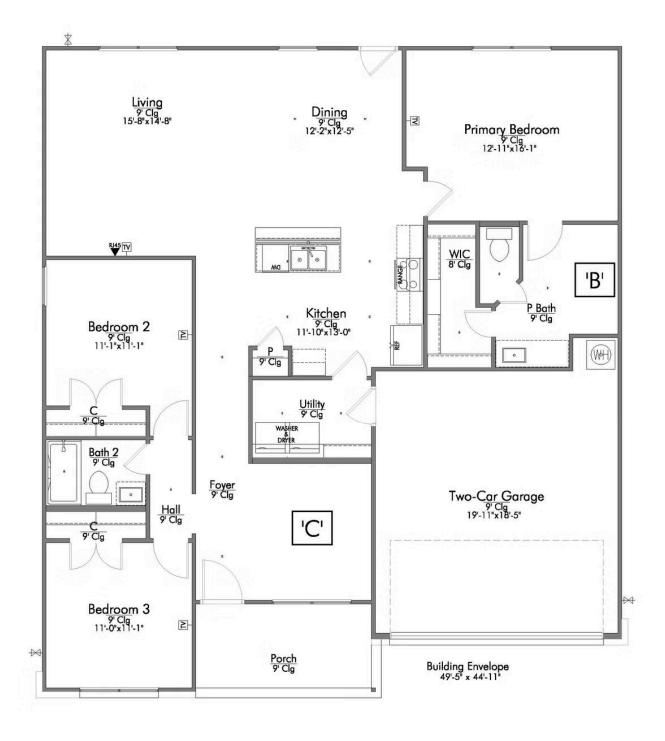

## The 1601 Lee County

PRICE FROM: \$212,900

Some images shown may be from a previously built Stylecraft home of similar design. Actual options, colors, and selections may vary. Contact us for details!

Welcome to the 1601 by Stylecraft On Your Lot! This charming 3 bed, 2 bath home starts with a covered front porch and a welcoming foyer that opens to a versatile Life Space-ideal for a home office, craft room, or play area. The opportunities for this space are plentiful! Choose what works best for your lifestyle.