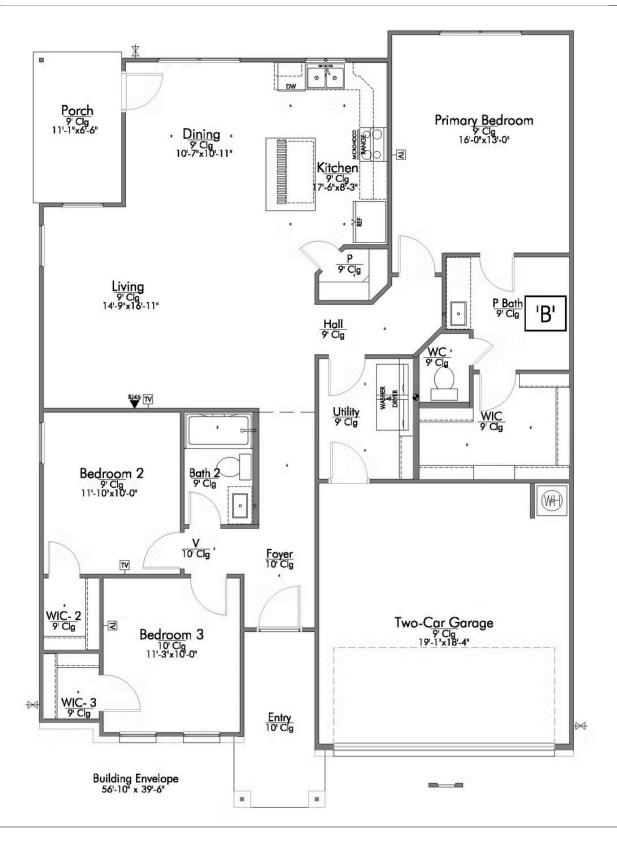

## The 1514

**Lee County** 

PRICE FROM:

\$221,900

1,517 Ft<sup>2</sup>

3 Bedrooms

2 Bathrooms

2 Car Garage

Some images shown may be from a previously built Stylecraft home of similar design. Actual options, colors, and selections may vary. Contact us for details!

A popular choice among families seeking large gathering spaces and ample storage, the 1514 offers luxury living with 3 bedrooms and 2 baths. This beautiful home features large secondary bedrooms with walk-in closets. Open living, dining and kitchen provides abundant space, without all of the cost. Picture yourself washing your dishes as you look out your window as your children play after dinner. The primary bedroom suite is fit for a king-sized bed, and features a large walk-in closet.