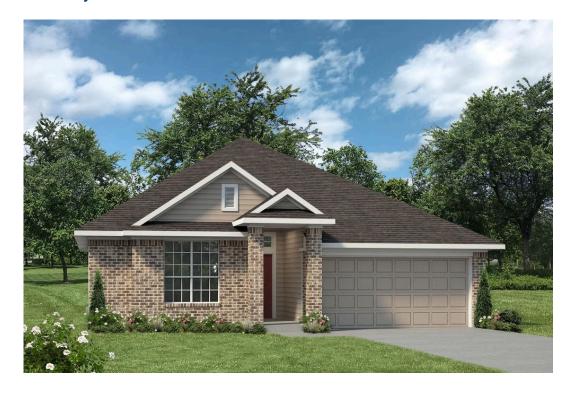

## The 1514

**Lee County** 

PRICE FROM:

\$221,900

1,517 Ft<sup>2</sup>

3 Bedrooms

2 Bathrooms

2 Car Garage

Some images shown may be from a previously built Stylecraft home of similar design. Actual options, colors, and selections may vary. Contact us for details!

A popular choice among families seeking large gathering spaces and ample storage, the 1514 offers luxury living with 3 bedrooms and 2 baths. This beautiful home features large secondary bedrooms with walk-in closets. Open living, dining and kitchen provides abundant space, without all of the cost. Picture yourself washing your dishes as you look out your window as your children play after dinner. The primary bedroom suite is fit for a king-sized bed, and features a large walk-in closet.