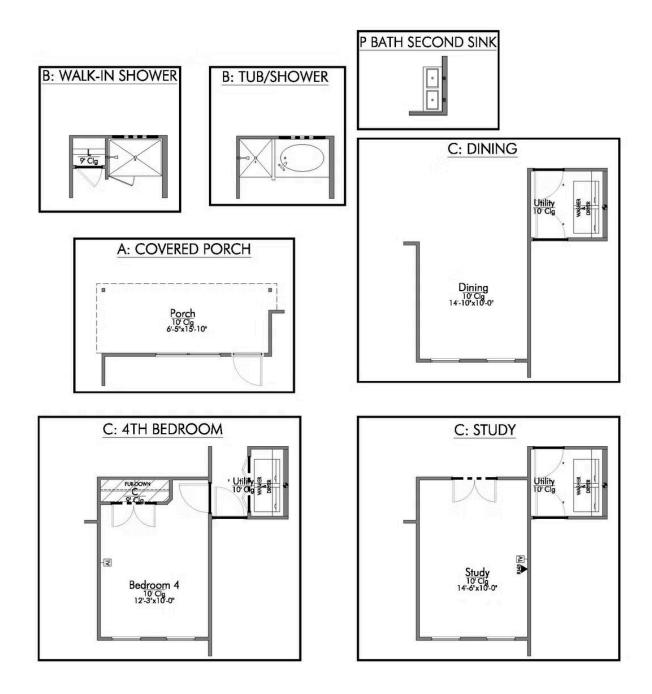

Some images shown may be from a previously built Stylecraft home of similar design. Actual options, colors, and selections may vary. Contact us for details!

If you're wanting options and flexibility, this floor plan is exactly what you're looking for! This beautiful 3 bedroom, 2 bath home is thoughtfully designed to have three different options for the front room: a formal dining room, study, or 4th bedroom. You'll absolutely love the way the kitchen seamlessly flows into the living room, giving you ample space to gather with your family. From the luxuriously large primary bedroom with seating area, to the exquisite selections Stylecraft offers, you are guaranteed to love this home!