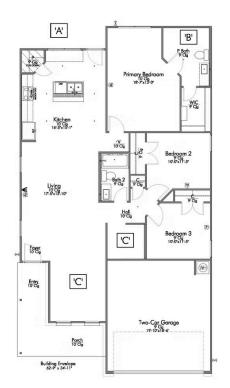

Some images shown may be from a previously built Stylecraft home of similar design. Actual options, colors, and selections may vary. Contact us for details!

If you're wanting options and flexibility, this floor plan is exactly what you're looking for! This beautiful 3 bedroom, 2 bath home is thoughtfully designed to have three different options for the front room: a formal dining room, study, or 4th bedroom. You'll absolutely love the way the kitchen seamlessly flows into the living room, giving you ample space to gather with your family. From the luxuriously large primary bedroom with seating area, to the exquisite selections Stylecraft offers, you are guaranteed to love this home!