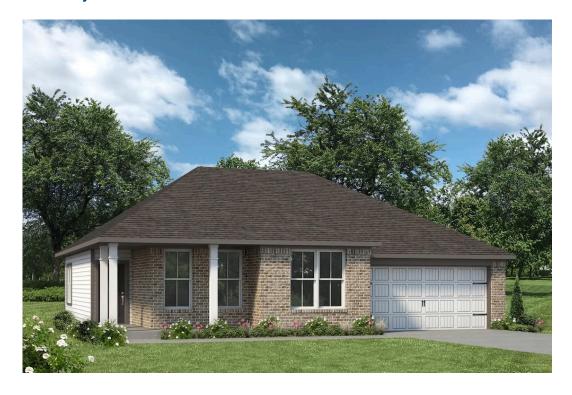

## The 1422

**Lee County** 

PRICE FROM:

\$214,900

1,445 Ft<sup>2</sup>

3 Bedrooms

2 Bathrooms

2 Car Garage

Some images shown may be from a previously built Stylecraft home of similar design. Actual options, colors, and selections may vary. Contact us for details!

Introducing The 1422 by Stylecraft On Your Lot, a beautifully designed 3 bed, 2 bath home with a split floor plan for optimal privacy. The open common space features a modern kitchen with an island that flows into the dining and living areas, perfect for family gatherings.