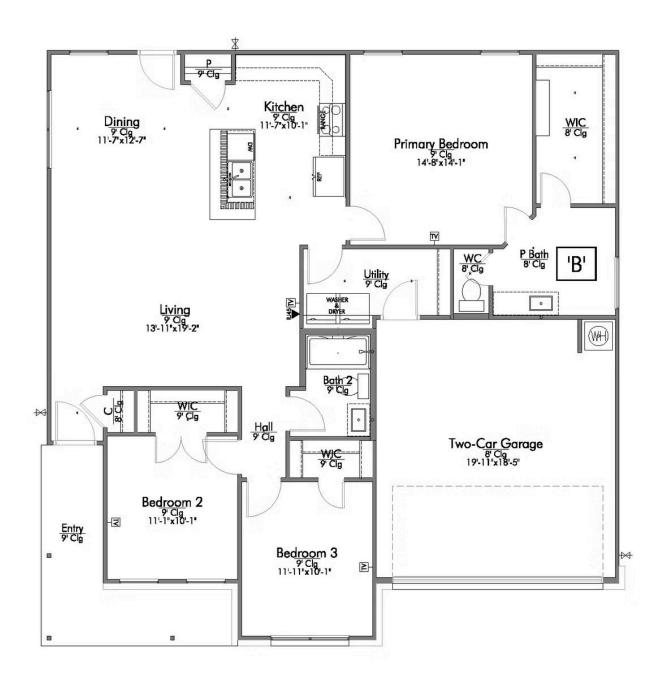

## The 1422

**Lee County** 

PRICE FROM:

\$214,900

1,445 Ft<sup>2</sup>

3 Bedrooms

2 Bathrooms

2 Car Garage

Some images shown may be from a previously built Stylecraft home of similar design. Actual options, colors, and selections may vary. Contact us for details!

Introducing The 1422 by Stylecraft On Your Lot, a beautifully designed 3 bed, 2 bath home with a split floor plan for optimal privacy. The open common space features a modern kitchen with an island that flows into the dining and living areas, perfect for family gatherings.

Enjoy ample storage throughout, including walk-in closets in the secondary bedrooms, a welcoming entry closet, and a spacious pantry.

## The 1422 Lee County Community

Building Envelope 45'-9" x 44'-11"