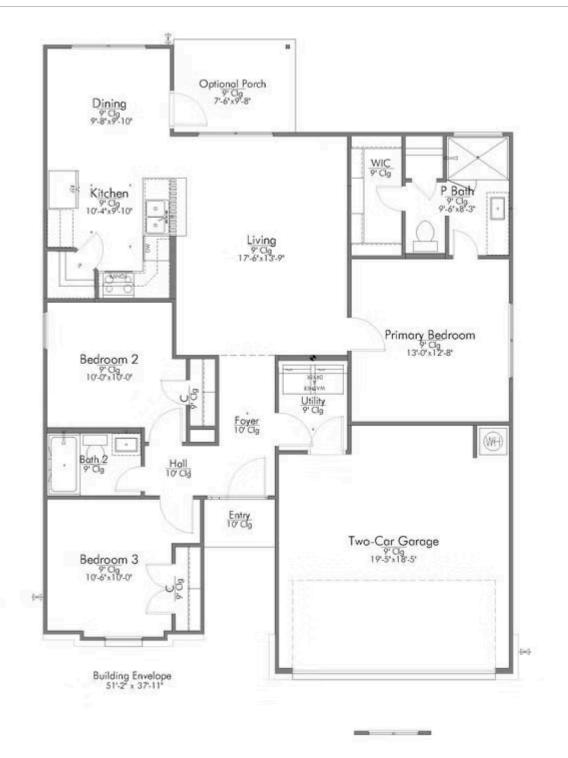

The 1215 is a practical yet beautiful home that prioritizes space and affordability. With 3 bedrooms, 2 bathrooms, and a large living area, the home feels grand and spacious. The open kitchen and dining area is spacious and welcoming, and the primary bedroom features a walk-in closet, ensuring plenty of storage space.