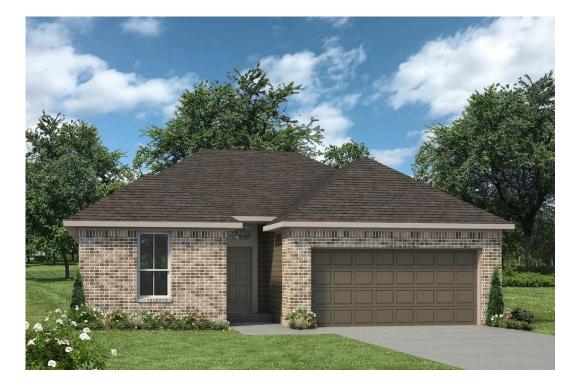

## The 1215

**Lee County** 

PRICE FROM:

\$195,900

1,225 Ft<sup>2</sup>

3 Bedrooms

2 Car Garage

Some images shown may be from a previously built Stylecraft home of similar design. Actual options, colors, and selections may vary. Contact us for details!

The 1215 is a practical yet beautiful home that prioritizes space and affordability. With 3 bedrooms, 2 bathrooms, and a large living area, the home feels grand and spacious. The open kitchen and dining area is spacious and welcoming, and the primary bedroom features a walk-in closet, ensuring plenty of storage space.

This lovely cottage-style home offers three exterior designs to choose from, providing plenty of options to personalize your space. Stylecraft's included features lay the foundation for a beautiful home that you can customize to include all the features and finishes that