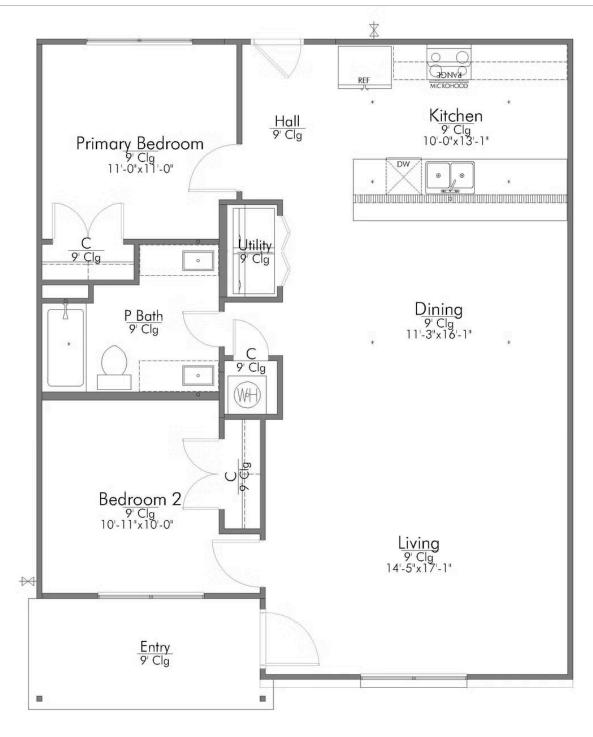

Upon entry, you're welcomed into an open-concept living and dining area that flows seamlessly into the kitchen, creating a warm and

Stylecraft Builders reserves the right to change features, prices, plans and specifications without notice. Additional association fees may apply. Other fees may also apply. Please see your onsite sales associate for additional information and more details. ©2025 Stylecraft Builders.

Building Envelope 37'-10" x 30'-9"

In continuous effort by Stylecraft Builders to improve the quality of your home, we reserve the right to change features, prices, plans and specifications without notice. Floorplans and elevation renderings are artists' conceptiions only. Significant changes may be made during or after the construction of the model homes. Stylecraft Builders reserves the right to modify, relocate or eliminate any or all of the features, specifications, plan utilities, design or shape thereof, all without notice or obligations to any purchaser. Price range reflects base price only. Location premiums will be charged for certain locations and are not included in the base price of the home. Additional association fees may apply. Other fees may also apply. Amenities are proposed and planned or may be under construction. All square footages are approximate square footages of the total livable space. Water heater location deemed per city municipality code. Please see your onsite sales associate for additional information and more details. © 2022 Stylecraft Builders.