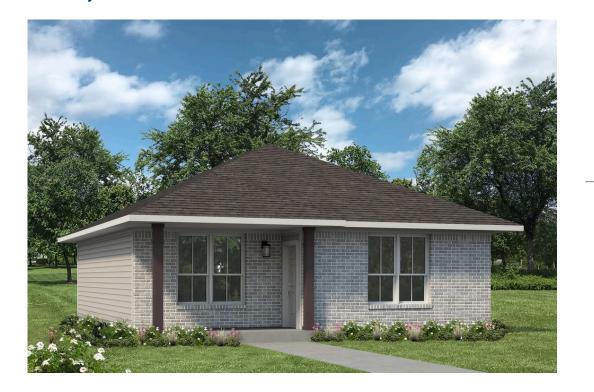

## The 1033

PRICE FROM: **\$172,900** 

|   | 1,033 Ft <sup>2</sup> |
|---|-----------------------|
| ഘ | 2 Bedrooms            |
| P | 1 Bathrooms           |

Some images shown may be from a previously built Stylecraft home of similar design. Actual options, colors, and selections may vary. Contact us for details!

Thoughtfully designed and perfectly sized, The 1033 offers 1,033 square feet of smart living space tailored for versatility and comfort. This 2-bedroom, 1-bathroom home is ideal for small families, young professionals, or those looking to build a charming casita on recreational land, whether it's for weekends at the ranch, hunting trips, or hosting guests.